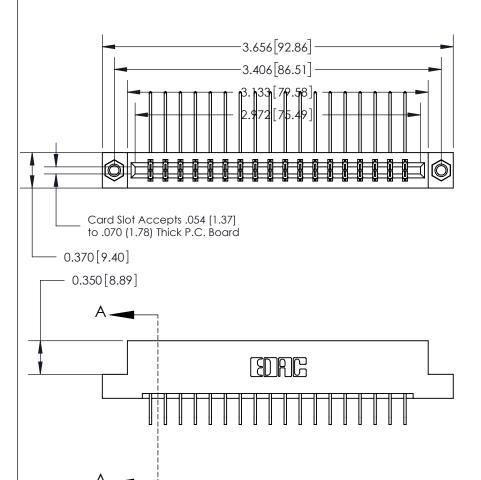

## Part Number: 833-036-558-207

EDAC INC TORONTO, ONTARIO CANADA

YOUR CONNECTION TO QUALITY & SERVICE

833 Series High Temp Card Edge Connector

THESE DRAWINGS AND SPECIFICATIONS ARE THE PROPERTY OF EDAC INC.,AND SHALL NOT BE REPRODUCED,OR COPIED OR USED AS THE BASIS FOR THE MANUFACTURE OR SALE OF APPARATUS WITHOUT WRITTEN PERMISSION.

| ACAD REFERENCE NO. | 833 ENG MASTER   |  |  |
|--------------------|------------------|--|--|
| DRAWN: J.LEE       | DATE: OCT. 14/09 |  |  |
| CHECKED:           | DATE:            |  |  |
| SCALE: NTS         | SHEET 1 OF 3     |  |  |
| DRAWING NUMBER     | ISSUE            |  |  |