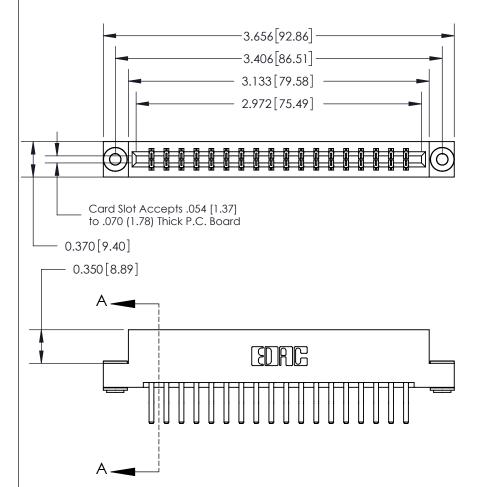

SECTION A-A 0.388 [9.86] Card Slot .160 [4.06] Point of Contact-

833 Series High Temp Card Edge Connector Part Number: 833-036-560-203

**EDAC INC** TORONTO, ONTARIO CANADA

THESE DRAWINGS AND SPECIFICATIONS ARE THE PROPERTY OF EDAC INC.,AND SHALL NOT BE REPRODUCED, OR COPIED OR USED AS THE BASIS FOR THE MANUFACTURE OR SALE OF APPARATUS WITHOUT WRITTEN PERMISSION.