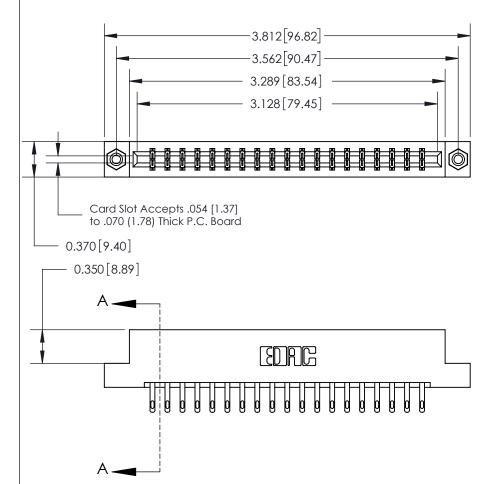

## **See Accompanying Page for:**

- **Bend Detail**
- **Mounting Options**

| 833 Series High Temp Card Edge Connector |
|------------------------------------------|
| Part Number: 833-038-500-208             |