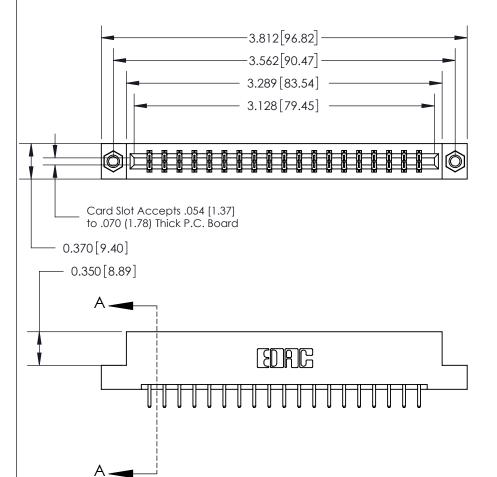

## **Contact Detail**

520-P.C. Tail .030x.018(0.76x0.46) - Tail LG=.175(4.45)

.156 [3.96] Contact Spacing x .200 [5.08] Row Spacing

THIS IS A C.A.D. GENERATED DRAWING DO NOT MAKE MANUAL REVISIONS TO MASTER.

ISSUE NUMBER ORIGINAL

SECTION A-A 0.388 [9.86] Card Slot .160 [4.06] Point of Contact-

## **See Accompanying Page for:**

- **Bend Detail**
- **Mounting Options**

833 Series High Temp Card Edge Connector Part Number: 833-038-520-207

**EDAC INC** TORONTO, ONTARIO CANADA

THESE DRAWINGS AND SPECIFICATIONS ARE THE PROPERTY OF EDAC INC.,AND SHALL NOT BE REPRODUCED, OR COPIED OR USED AS THE BASIS FOR THE MANUFACTURE OR SALE OF APPARATUS WITHOUT WRITTEN PERMISSION.