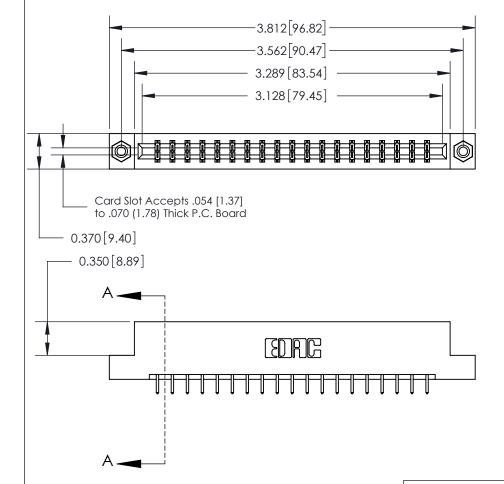

ISSUE NUMBER ORIGINAL

0.388 [9.86] Card Slot .160 [4.06] Point of Contact-

| ACAD REFERENCE NO. | 833 ENG MASTER   |  |  |
|--------------------|------------------|--|--|
| DRAWN: J.LEE       | DATE: OCT. 14/09 |  |  |
| CHECKED:           | DATE:            |  |  |
| SCALE: NTS         | SHEET 1 OF 3     |  |  |
| DRAWING NUMBER     | ISSUE            |  |  |
| 833 Assembly       | 1                |  |  |