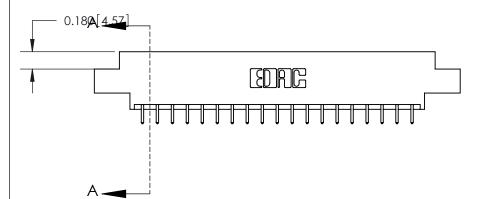

ORIGINAL (1)

ORIGINAL

| 833 Series High Temp Card Edge Connector<br>Contact Bend Detail |                                                                                                                                                              | ACAD REFERENCE NO. | 833 ENG MASTER   |               |
|-----------------------------------------------------------------|--------------------------------------------------------------------------------------------------------------------------------------------------------------|--------------------|------------------|---------------|
|                                                                 |                                                                                                                                                              | DRAWN: J.LEE       | DATE: OCT. 14/09 |               |
|                                                                 |                                                                                                                                                              | CHECKED: DATE:     |                  |               |
| EDAC INC                                                        | TORONTO, ONTARIO  CANADA  ARE THE PROPERTY OF EDAC INC.,AND SHALL NOT BE REPRODUCED, OR COPIED OR USED AS THE BASIS FOR THE MANUFACTURE OR SALE OF APPARATUS | SCALE: NTS         | SHEET 2          | 2 <b>OF</b> 3 |
| TORONTO, ONTARIO CANADA                                         |                                                                                                                                                              | DRAWING NUMBER     |                  | ISSUE         |
|                                                                 |                                                                                                                                                              | 833 Assembly       |                  | 1             |