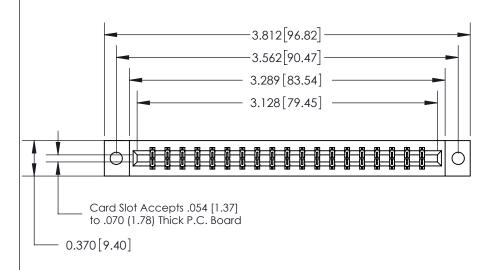

## **Contact Detail**

521-P.C. Tail .025 Sq.(0.64 Sq.) - Tail LG=.150(3.81)

.156 [3.96] Contact Spacing x .200 [5.08] Row Spacing

THIS IS A C.A.D. GENERATED DRAWING DO NOT MAKE MANUAL REVISIONS TO MASTER.

ISSUE NUMBER ORIGINAL 1

SECTION A-A 0.388 [9.86] Card Slot .160 [4.06] Point of Contact-