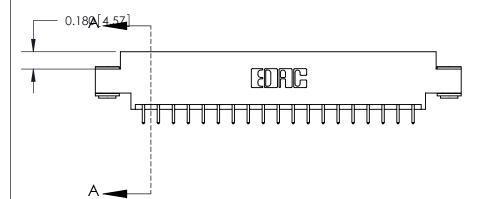

## **Contact Detail**

521-P.C. Tail .025 Sq.(0.64 Sq.) - Tail LG=.150(3.81)

.156 [3.96] Contact Spacing x .200 [5.08] Row Spacing

THIS IS A C.A.D. GENERATED DRAWING DO NOT MAKE MANUAL REVISIONS TO MASTER.

ISSUE NUMBER ORIGINAL 1

SECTION A-A 0.388 [9.86] Card Slot .160 [4.06] Point of Contact-