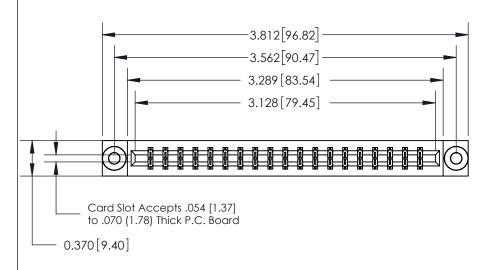

ISSUE NUMBER ORIGINAL 1

SECTION A-A 0.388 [9.86] Card Slot .160 [4.06] Point of Contact-

## **See Accompanying Page for:**

- **Bend Detail**
- **Mounting Options**

| 833 Series High Temp Card Edge Connector |
|------------------------------------------|
| Part Number: 833-038-521-803             |

| ACAD REFERENCE NO. | 833 ENG MASTER   |  |  |
|--------------------|------------------|--|--|
| DRAWN: J.LEE       | DATE: OCT. 14/09 |  |  |
| CHECKED:           | DATE:            |  |  |
| SCALE: NTS         | SHEET 1 OF 3     |  |  |
| DRAWING NUMBER     | ISSUE            |  |  |
| 833 Assembly       | 1                |  |  |