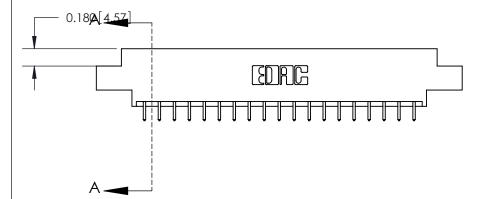

SECTION A-A

ORIGINAL (1)

ORIGINAL

| 833 Series High Temp Card Edge Connector<br>Contact Bend Detail |                                                                                                                                                                                                 | ACAD REFERENCE NO. | 833 ENG MASTER   |               |
|-----------------------------------------------------------------|-------------------------------------------------------------------------------------------------------------------------------------------------------------------------------------------------|--------------------|------------------|---------------|
|                                                                 |                                                                                                                                                                                                 | DRAWN: J.LEE       | DATE: OCT. 14/09 |               |
|                                                                 |                                                                                                                                                                                                 | CHECKED: DATE:     |                  |               |
| TORONTO, ONTARIO OR SH. ORNADA                                  | THESE DRAWINGS AND SPECIFICATIONS ARE THE PROPERTY OF EDAC INC.,AND SHALL NOT BE REPRODUCED,OR COPIED OR USED AS THE BASIS FOR THE MANUFACTURE OR SALE OF APPARATUS WITHOUT WRITTEN PERMISSION. | SCALE: NTS         | SHEET 2          | 2 <b>OF</b> 3 |
|                                                                 |                                                                                                                                                                                                 | DRAWING NUMBER     |                  | ISSUE         |
|                                                                 |                                                                                                                                                                                                 | 833 Assembly       |                  | 1             |