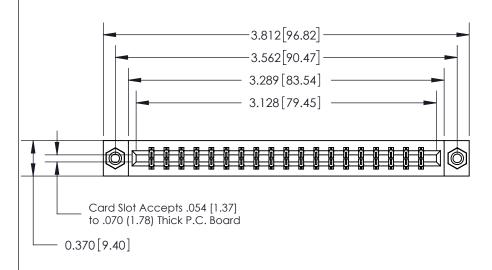

## **Contact Detail**

521-P.C. Tail .025 Sq.(0.64 Sq.) - Tail LG=.150(3.81)

.156 [3.96] Contact Spacing x .200 [5.08] Row Spacing

THIS IS A C.A.D. GENERATED DRAWING DO NOT MAKE MANUAL REVISIONS TO MASTER.

| ACAD REFERENCE NO. | 833 ENG MASTER   |  |  |
|--------------------|------------------|--|--|
| DRAWN: J.LEE       | DATE: OCT. 14/09 |  |  |
| CHECKED:           | DATE:            |  |  |
| SCALE: NTS         | SHEET 1 OF 3     |  |  |
| DRAWING NUMBER     | ISSUE            |  |  |
| 833 Assembly       | 1                |  |  |