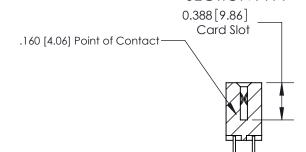

## **Contact Detail**

521-P.C. Tail .025 Sq.(0.64 Sq.) - Tail LG=.150(3.81)

.156 [3.96] Contact Spacing x .200 [5.08] Row Spacing

THIS IS A C.A.D. GENERATED DRAWING DO NOT MAKE MANUAL REVISIONS TO MASTER.