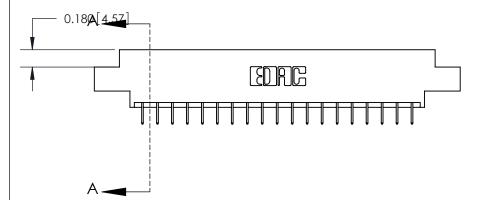

## **Contact Detail**

524-P.C. Tail .018 Sq.(0.46 Sq.) - Tail LG=.175(4.45)

.156 [3.96] Contact Spacing x .200 [5.08] Row Spacing

THIS IS A C.A.D. GENERATED DRAWING DO NOT MAKE MANUAL REVISIONS TO MASTER.