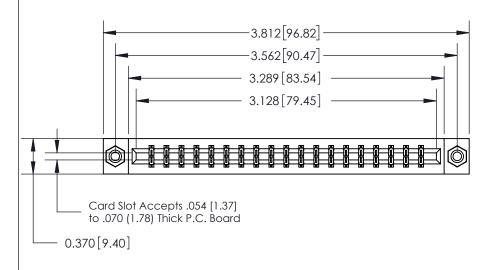

ISSUE NUMBER ORIGINAL

SECTION A-A 0.388 [9.86] Card Slot .160 [4.06] Point of Contact-

## Part Number: 833-038-524-808

**EDAC INC** TORONTO, ONTARIO CANADA

833 Series High Temp Card Edge Connector

YOUR CONNECTION TO QUALITY & SERVICE

THESE DRAWINGS AND SPECIFICATIONS ARE THE PROPERTY OF EDAC INC.,AND SHALL NOT BE REPRODUCED, OR COPIED OR USED AS THE BASIS FOR THE MANUFACTURE OR SALE OF APPARATUS WITHOUT WRITTEN PERMISSION.