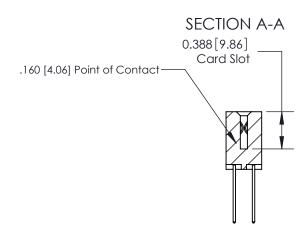

## **Contact Detail**

540-Wire Wrap .025 Sq.(0.64 Sq.) - Tail LG=.560(14.22)

.156 [3.96] Contact Spacing x .200 [5.08] Row Spacing

THIS IS A C.A.D. GENERATED DRAWING DO NOT MAKE MANUAL REVISIONS TO MASTER.