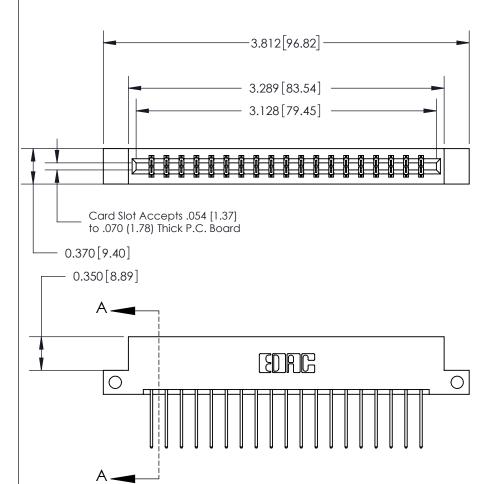

## **See Accompanying Page for:**

- **Bend Detail**
- **Mounting Options**

833 Series High Temp Card Edge Connector Part Number: 833-038-540-212

**EDAC INC** TORONTO, ONTARIO CANADA

THESE DRAWINGS AND SPECIFICATIONS ARE THE PROPERTY OF EDAC INC.,AND SHALL NOT BE REPRODUCED, OR COPIED OR USED AS THE BASIS FOR THE MANUFACTURE OR SALE OF APPARATUS WITHOUT WRITTEN PERMISSION.