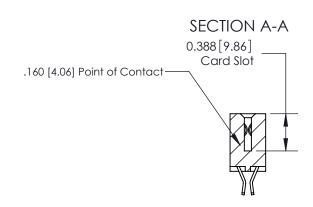

ORIGINAL

**See Accompanying Page for:** 

- **Bend Detail**
- **Mounting Options**

833 Series High Temp Card Edge Connector Part Number: 833-038-555-201

**EDAC INC** TORONTO, ONTARIO CANADA

THESE DRAWINGS AND SPECIFICATIONS ARE THE PROPERTY OF EDAC INC.,AND SHALL NOT BE REPRODUCED, OR COPIED OR USED AS THE BASIS FOR THE MANUFACTURE OR SALE OF APPARATUS WITHOUT WRITTEN PERMISSION.

| ACAD REFERENCE NO. | 833 ENG MASTER   |  |  |
|--------------------|------------------|--|--|
| DRAWN: J.LEE       | DATE: OCT. 14/09 |  |  |
| CHECKED:           | DATE:            |  |  |
| SCALE: NTS         | SHEET 1 OF 3     |  |  |
| DRAWING NUMBER     | ISSUE            |  |  |
| 833 Assembly       | 1                |  |  |