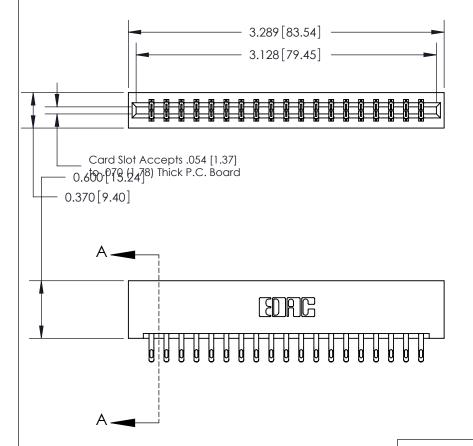

ORIGINAL

**See Accompanying Page for:** 

- **Bend Detail**
- **Mounting Options**

833 Series High Temp Card Edge Connector Part Number: 833-038-555-201

**EDAC INC** TORONTO, ONTARIO CANADA

THESE DRAWINGS AND SPECIFICATIONS ARE THE PROPERTY OF EDAC INC.,AND SHALL NOT BE REPRODUCED, OR COPIED OR USED AS THE BASIS FOR THE MANUFACTURE OR SALE OF APPARATUS WITHOUT WRITTEN PERMISSION.

| ACAD REFERENCE NO. | 833 ENG MASTER   |  |  |
|--------------------|------------------|--|--|
| DRAWN: J.LEE       | DATE: OCT. 14/09 |  |  |
| CHECKED:           | DATE:            |  |  |
| SCALE: NTS         | SHEET 1 OF 3     |  |  |
| DRAWING NUMBER     | ISSUE            |  |  |
| 833 Assembly       | 1                |  |  |