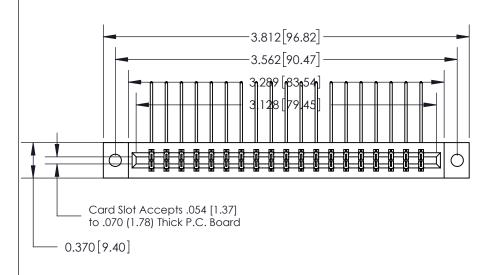

## **See Accompanying Page for:**

- **Bend Detail**
- **Mounting Options**

833 Series High Temp Card Edge Connector Part Number: 833-038-559-802

**EDAC INC** TORONTO, ONTARIO CANADA

THESE DRAWINGS AND SPECIFICATIONS ARE THE PROPERTY OF EDAC INC.,AND SHALL NOT BE REPRODUCED, OR COPIED OR USED AS THE BASIS FOR THE MANUFACTURE OR SALE OF APPARATUS WITHOUT WRITTEN PERMISSION.

| ACAD REFERENCE NO. | 833 ENG MASTER   |  |  |
|--------------------|------------------|--|--|
| DRAWN: J.LEE       | DATE: OCT. 14/09 |  |  |
| CHECKED:           | DATE:            |  |  |
| SCALE: NTS         | SHEET 1 OF 3     |  |  |
| DRAWING NUMBER     | ISSUE            |  |  |
| 833 Assembly       | 1                |  |  |