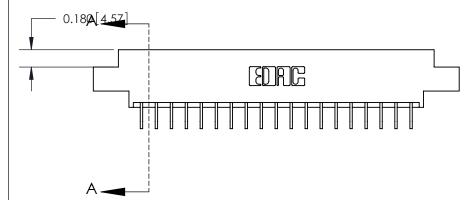

## **Contact Detail**

559-90 Degree Bend (Code 541 Contacts)

.156 [3.96] Contact Spacing x .200 [5.08] Row Spacing

THIS IS A C.A.D. GENERATED DRAWING DO NOT MAKE MANUAL REVISIONS TO MASTER.

ISSUE NUMBER ORIGINAL

SECTION A-A

.160 [4.06] Point of Contact-