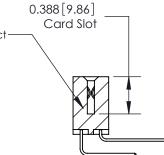

ORIGINAL (1)

ORIGINAL

| 833 Series High Temp Card Edge Connector<br>Contact Bend Detail                                                                |                                                                                                                                                                 | ACAD REFERENCE NO. | 833 ENG MASTER   |               |
|--------------------------------------------------------------------------------------------------------------------------------|-----------------------------------------------------------------------------------------------------------------------------------------------------------------|--------------------|------------------|---------------|
|                                                                                                                                |                                                                                                                                                                 | DRAWN: J.LEE       | DATE: OCT. 14/09 |               |
|                                                                                                                                |                                                                                                                                                                 | CHECKED: DATE:     |                  |               |
| TORONTO, ONTARIO CANADA  ARE THE PROPERTY OF EDAC SHALL NOT BE REPRODUCED, OR USED AS THE BASIS FOR T MANUFACTURE OR SALE OF A | THESE DRAWINGS AND SPECIFICATIONS                                                                                                                               | SCALE: NTS         | SHEET 2          | 2 <b>OF</b> 3 |
|                                                                                                                                | ARE THE PROPERTY OF EDAC INC., AND SHALL NOT BE REPRODUCED, OR COPIED OR USED AS THE BASIS FOR THE MANUFACTURE OR SALE OF APPARATUS WITHOUT WRITTEN PERMISSION. | DRAWING NUMBER     |                  | ISSUE         |
|                                                                                                                                |                                                                                                                                                                 | 833 Assembly       |                  | 1             |