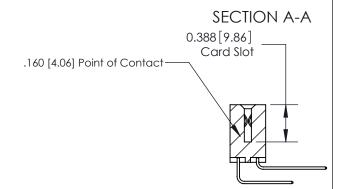

## **Contact Detail**

559-90 Degree Bend (Code 541 Contacts) .156 [3.96] Contact Spacing x .200 [5.08] Row Spacing

THIS IS A C.A.D. GENERATED DRAWING DO NOT MAKE MANUAL REVISIONS TO MASTER.

ISSUE NUMBER ORIGINAL