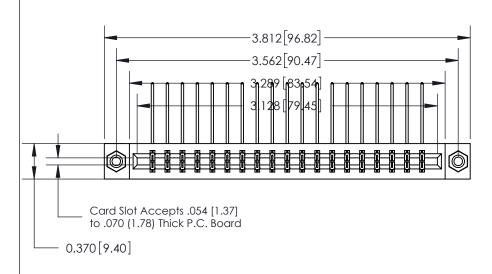

833 Series High Temp Card Edge Connector Part Number: 833-038-559-808

**See Accompanying Page for: Bend Detail Mounting Options** 

**EDAC INC** TORONTO, ONTARIO CANADA YOUR CONNECTION TO QUALITY & SERVICE