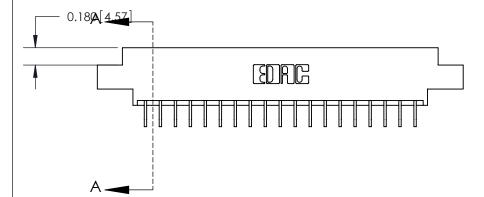

ORIGINAL (1)

ORIGINAL

| 833 Series High Temp Card Edge Connector<br>Contact Bend Detail |                                                                                                                                                                                                  | ACAD REFERENCE NO. | 833 ENG MASTER  |               |
|-----------------------------------------------------------------|--------------------------------------------------------------------------------------------------------------------------------------------------------------------------------------------------|--------------------|-----------------|---------------|
|                                                                 |                                                                                                                                                                                                  | DRAWN: J.LEE       | DATE:OCT. 14/09 |               |
|                                                                 |                                                                                                                                                                                                  | CHECKED: DATE:     |                 |               |
| TORONTO, ONTARIO ARE SHAI OR L                                  | THESE DRAWINGS AND SPECIFICATIONS ARE THE PROPERTY OF EDAC INC.,AND SHALL NOT BE REPRODUCED, OR COPIED OR USED AS THE BASIS FOR THE MANUFACTURE OR SALE OF APPARATUS WITHOUT WRITTEN PERMISSION. | SCALE: NTS         | SHEET 2         | 2 <b>OF</b> 3 |
|                                                                 |                                                                                                                                                                                                  | DRAWING NUMBER     |                 | ISSUE         |
|                                                                 |                                                                                                                                                                                                  | 833 Assembly       |                 | 1             |