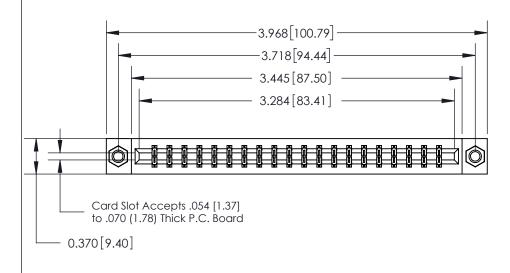

## 833 Series High Temp Card Edge Connector Part Number: 833-040-523-807

YOUR CONNECTION TO QUALITY & SERVICE

**EDAC INC** TORONTO, ONTARIO CANADA

THESE DRAWINGS AND SPECIFICATIONS ARE THE PROPERTY OF EDAC INC.,AND SHALL NOT BE REPRODUCED,OR COPIED OR USED AS THE BASIS FOR THE MANUFACTURE OR SALE OF APPARATUS WITHOUT WRITTEN PERMISSION.

| DRAWN: J.LEE   | DATE: OCT. 14/09 |  |  |
|----------------|------------------|--|--|
| CHECKED:       | DATE:            |  |  |
| SCALE: NTS     | SHEET 1 OF 3     |  |  |
| DRAWING NUMBER | ISSUE            |  |  |
| 833 Assembly   | 1                |  |  |