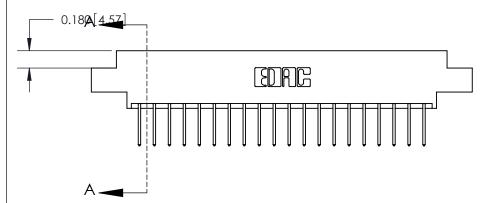

## **Contact Detail**

523-P.C. Tail .025 Sq.(0.64 Sq.) - Tail LG=.390(9.91)

.156 [3.96] Contact Spacing x .200 [5.08] Row Spacing

THIS IS A C.A.D. GENERATED DRAWING DO NOT MAKE MANUAL REVISIONS TO MASTER.