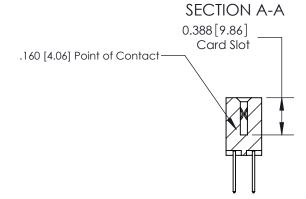

833 ENG MASTER

ACAD REFERENCE NO.

**See Accompanying Page for:** 

- **Bend Detail**
- **Mounting Options**

ORIGINAL (1)

ORIGINAL

| 833 Series High Temp Card                                    | ACAD REFERENCE NO.                                                                                                                                                                              | 833 ENG MASTER       |               |               |
|--------------------------------------------------------------|-------------------------------------------------------------------------------------------------------------------------------------------------------------------------------------------------|----------------------|---------------|---------------|
| Contact Bend Detail                                          |                                                                                                                                                                                                 | DRAWN: J.LEE DATE: O |               | T. 14/09      |
| Confact Bend Defail                                          | J Delali                                                                                                                                                                                        |                      | HECKED: DATE: |               |
| EDAC INC                                                     | THESE DRAWINGS AND SPECIFICATIONS ARE THE PROPERTY OF EDAC INC.,AND SHALL NOT BE REPRODUCED,OR COPIED OR USED AS THE BASIS FOR THE MANUFACTURE OR SALE OF APPARATUS WITHOUT WRITTEN PERMISSION. | SCALE: NTS           | SHEET 2       | 2 <b>OF</b> 3 |
| TORONTO, ONTARIO CANADA YOUR CONNECTION TO QUALITY & SERVICE |                                                                                                                                                                                                 | DRAWING NUMBER       |               | ISSUE         |
|                                                              |                                                                                                                                                                                                 | 833 Assembly         |               | 1             |