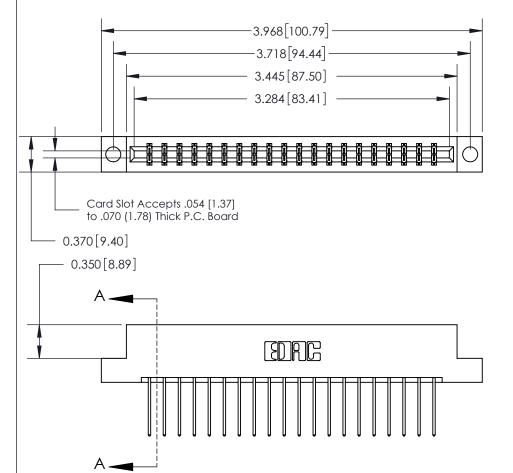

ISSUE NUMBER ORIGINAL

SECTION A-A 0.388 [9.86] Card Slot .160 [4.06] Point of Contact-

## **See Accompanying Page for:**

- **Bend Detail**
- **Mounting Options**

833 Series High Temp Card Edge Connector Part Number: 833-040-540-204

**EDAC INC** TORONTO, ONTARIO CANADA

THESE DRAWINGS AND SPECIFICATIONS ARE THE PROPERTY OF EDAC INC.,AND SHALL NOT BE REPRODUCED, OR COPIED OR USED AS THE BASIS FOR THE MANUFACTURE OR SALE OF APPARATUS WITHOUT WRITTEN PERMISSION.

| ACAD REFERENCE NO. | 833 ENG MASTER   |  |  |
|--------------------|------------------|--|--|
| DRAWN: J.LEE       | DATE: OCT. 14/09 |  |  |
| CHECKED:           | DATE:            |  |  |
| SCALE: NTS         | SHEET 1 OF 3     |  |  |
| DRAWING NUMBER     | ISSUE            |  |  |
| 833 Assembly       | 1                |  |  |