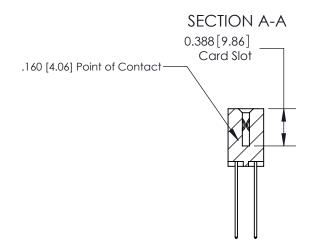

ORIGINAL (1)

ORIGINAL

| 833 Series High Temp Card Edge Connector<br>Contact Bend Detail |                                                                                                                                                                 | ACAD REFERENCE NO. | 833 ENC          | MASTER        |
|-----------------------------------------------------------------|-----------------------------------------------------------------------------------------------------------------------------------------------------------------|--------------------|------------------|---------------|
|                                                                 |                                                                                                                                                                 | DRAWN: J.LEE       | DATE: OCT. 14/09 |               |
|                                                                 |                                                                                                                                                                 | CHECKED: DATE:     |                  |               |
| TORONTO, ONTARIO SHALL NOT B OR USED AS: MANUFACTUR             | THESE DRAWINGS AND SPECIFICATIONS                                                                                                                               | SCALE: NTS         | SHEET 2          | 2 <b>OF</b> 3 |
|                                                                 | ARE THE PROPERTY OF EDAC INC., AND SHALL NOT BE REPRODUCED, OR COPIED OR USED AS THE BASIS FOR THE MANUFACTURE OR SALE OF APPARATUS WITHOUT WRITTEN PERMISSION. | DRAWING NUMBER     |                  | ISSUE         |
|                                                                 |                                                                                                                                                                 | 833 Assembly       |                  | 1             |