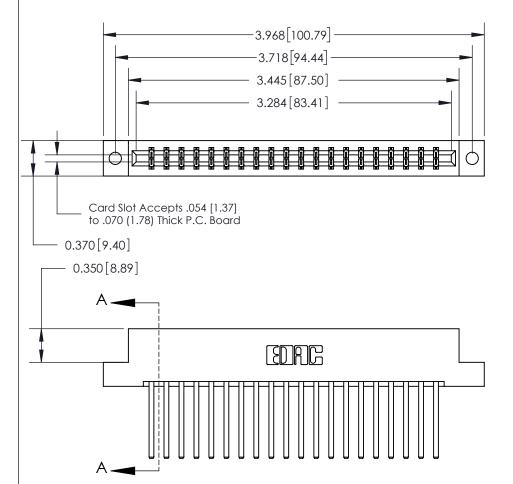

## **See Accompanying Page for:**

- **Bend Detail**
- **Mounting Options**

833 Series High Temp Card Edge Connector Part Number: 833-040-544-202

**EDAC INC** TORONTO, ONTARIO CANADA

THESE DRAWINGS AND SPECIFICATIONS ARE THE PROPERTY OF EDAC INC.,AND SHALL NOT BE REPRODUCED, OR COPIED OR USED AS THE BASIS FOR THE MANUFACTURE OR SALE OF APPARATUS WITHOUT WRITTEN PERMISSION.

| ACAD REFERENCE NO. | 833 ENG MASTER   |  |  |
|--------------------|------------------|--|--|
| DRAWN: J.LEE       | DATE: OCT. 14/09 |  |  |
| CHECKED:           | DATE:            |  |  |
| SCALE: NTS         | SHEET 1 OF 3     |  |  |
| DRAWING NUMBER     | ISSUE            |  |  |
| 833 Assembly       | 1                |  |  |