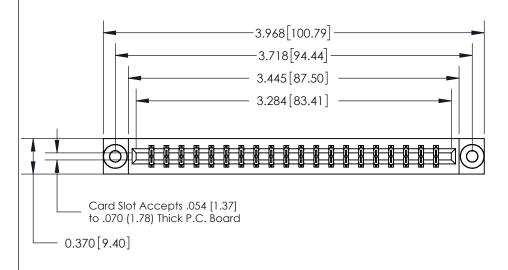

833 ENG MASTER

ACAD REFERENCE NO.

SECTION A-A

0.388 [9.86] Card Slot

**See Accompanying Page for:** 

- **Bend Detail**
- **Mounting Options**

ORIGINAL (1)

ORIGINAL

ISSUE NUMBER

ORIGINAL

833 Series High Temp Card Edge Connector Part Number: 833-040-544-803

**EDAC INC** TORONTO, ONTARIO CANADA

THESE DRAWINGS AND SPECIFICATIONS ARE THE PROPERTY OF EDAC INC.,AND SHALL NOT BE REPRODUCED, OR COPIED OR USED AS THE BASIS FOR THE MANUFACTURE OR SALE OF APPARATUS WITHOUT WRITTEN PERMISSION.