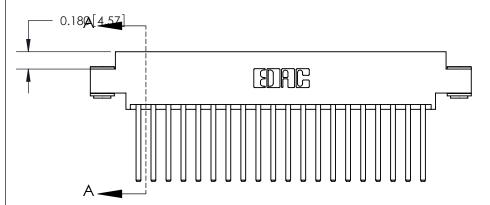

## **Contact Detail**

544-Wire Wrap .050x.025(1.27x0.64) - Tail LG=.750(19.05)

.156 [3.96] Contact Spacing x .200 [5.08] Row Spacing

THIS IS A C.A.D. GENERATED DRAWING DO NOT MAKE MANUAL REVISIONS TO MASTER.

.160 [4.06] Point of Contact-

| DRAWN: J.LEE   | DATE: OCT. 14/09 |               |  |
|----------------|------------------|---------------|--|
| CHECKED:       | DATE:            |               |  |
| SCALE: NTS     | SHEET            | 1 <b>OF</b> 3 |  |
| DRAWING NUMBER |                  | ISSUE         |  |
| 833 Assembly   |                  | 1             |  |