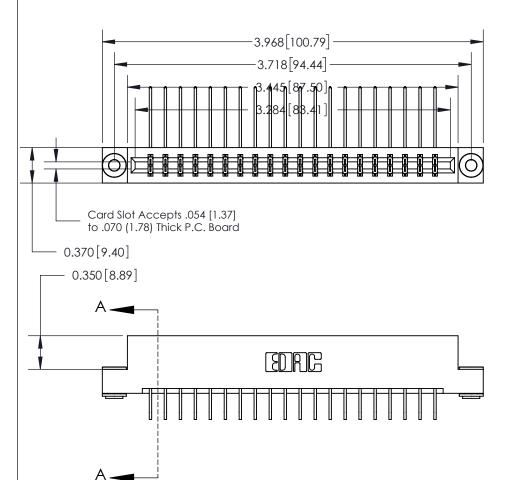

833 Series High Temp Card Edge Connector Part Number: 833-040-558-203

**EDAC INC** TORONTO, ONTARIO CANADA

THESE DRAWINGS AND SPECIFICATIONS ARE THE PROPERTY OF EDAC INC.,AND SHALL NOT BE REPRODUCED, OR COPIED OR USED AS THE BASIS FOR THE MANUFACTURE OR SALE OF APPARATUS WITHOUT WRITTEN PERMISSION.

| ACAD REFERENCE NO. | 833 ENG MASTER   |  |  |
|--------------------|------------------|--|--|
| DRAWN: J.LEE       | DATE: OCT. 14/09 |  |  |
| CHECKED:           | DATE:            |  |  |
| SCALE: NTS         | SHEET 1 OF 3     |  |  |
| DRAWING NUMBER     | ISSUE            |  |  |
| 833 Assembly       | 1                |  |  |