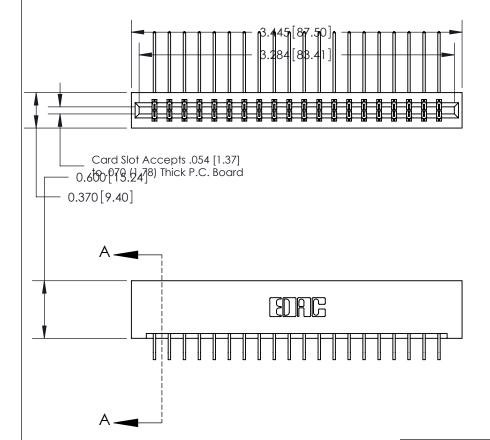

## **Contact Detail**

559-90 Degree Bend (Code 541 Contacts)

.156 [3.96] Contact Spacing x .200 [5.08] Row Spacing

THIS IS A C.A.D. GENERATED DRAWING DO NOT MAKE MANUAL REVISIONS TO MASTER.

ISSUE NUMBER

ORIGINAL

1

SECTION A-A 0.388 [9.86] Card Slot .160 [4.06] Point of Contact-

## **See Accompanying Page for:**

- **Bend Detail**
- **Mounting Options**

833 Series High Temp Card Edge Connector Part Number: 833-040-559-201

**EDAC INC** TORONTO, ONTARIO CANADA

THESE DRAWINGS AND SPECIFICATIONS ARE THE PROPERTY OF EDAC INC.,AND SHALL NOT BE REPRODUCED, OR COPIED OR USED AS THE BASIS FOR THE MANUFACTURE OR SALE OF APPARATUS WITHOUT WRITTEN PERMISSION.