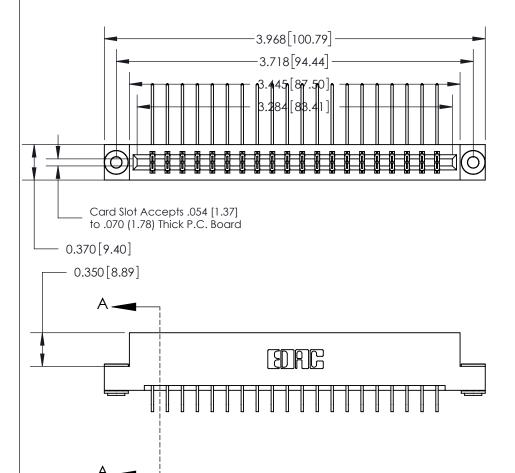

SECTION A-A 0.388 [9.86] Card Slot .160 [4.06] Point of Contact-

## **See Accompanying Page for:**

- **Bend Detail**
- **Mounting Options**

833 Series High Temp Card Edge Connector Part Number: 833-040-559-203

**EDAC INC** TORONTO, ONTARIO CANADA

THESE DRAWINGS AND SPECIFICATIONS ARE THE PROPERTY OF EDAC INC.,AND SHALL NOT BE REPRODUCED, OR COPIED OR USED AS THE BASIS FOR THE MANUFACTURE OR SALE OF APPARATUS WITHOUT WRITTEN PERMISSION.

| ACAD REFERENCE NO. | 833 ENG MASTER   |  |  |
|--------------------|------------------|--|--|
| DRAWN: J.LEE       | DATE: OCT. 14/09 |  |  |
| CHECKED:           | DATE:            |  |  |
| SCALE: NTS         | SHEET 1 OF 3     |  |  |
| DRAWING NUMBER     | ISSUE            |  |  |
| 833 Assembly       | 1                |  |  |