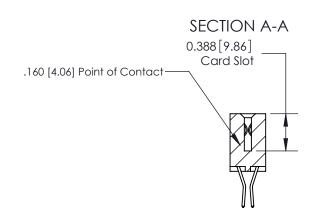

## **Contact Detail**

560-Extender Board Bend (Code 523 Contacts)

.156 [3.96] Contact Spacing x .200 [5.08] Row Spacing

THIS IS A C.A.D. GENERATED DRAWING DO NOT MAKE MANUAL REVISIONS TO MASTER.

ISSUE NUMBER