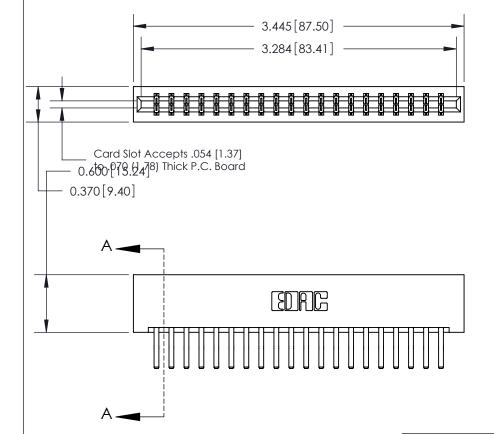

## **See Accompanying Page for:**

- **Bend Detail**
- **Mounting Options**

833 Series High Temp Card Edge Connector Part Number: 833-040-560-201

**EDAC INC** TORONTO, ONTARIO CANADA

THESE DRAWINGS AND SPECIFICATIONS ARE THE PROPERTY OF EDAC INC.,AND SHALL NOT BE REPRODUCED, OR COPIED OR USED AS THE BASIS FOR THE MANUFACTURE OR SALE OF APPARATUS WITHOUT WRITTEN PERMISSION.

| ACAD REFERENCE NO. | 833 ENG MASTER   |  |  |
|--------------------|------------------|--|--|
| DRAWN: J.LEE       | DATE: OCT. 14/09 |  |  |
| CHECKED:           | DATE:            |  |  |
| SCALE: NTS         | SHEET 1 OF 3     |  |  |
| DRAWING NUMBER     | ISSUE            |  |  |
| 833 Assembly       | 1                |  |  |