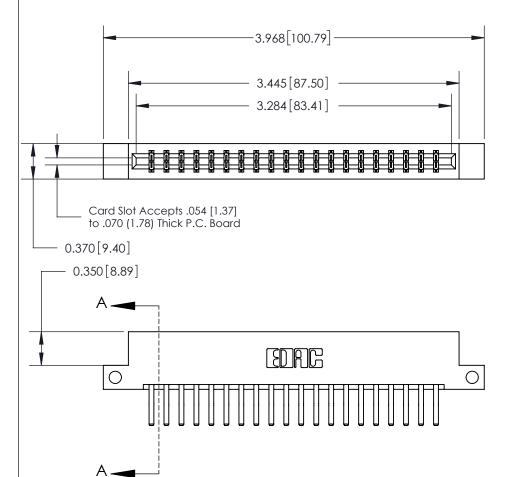

## 833 Series High Temp Card Edge Connector Part Number: 833-040-560-212

YOUR CONNECTION TO QUALITY & SERVICE

**EDAC INC** TORONTO, ONTARIO CANADA

THESE DRAWINGS AND SPECIFICATIONS ARE THE PROPERTY OF EDAC INC.,AND SHALL NOT BE REPRODUCED, OR COPIED OR USED AS THE BASIS FOR THE MANUFACTURE OR SALE OF APPARATUS WITHOUT WRITTEN PERMISSION.

| ACAD REFERENCE NO. | 833 ENG MASTER   |  |  |
|--------------------|------------------|--|--|
| DRAWN: J.LEE       | DATE: OCT. 14/09 |  |  |
| CHECKED:           | DATE:            |  |  |
| SCALE: NTS         | SHEET 1 OF 3     |  |  |
| DRAWING NUMBER     | ISSUE            |  |  |
| 833 Assembly       | 1                |  |  |