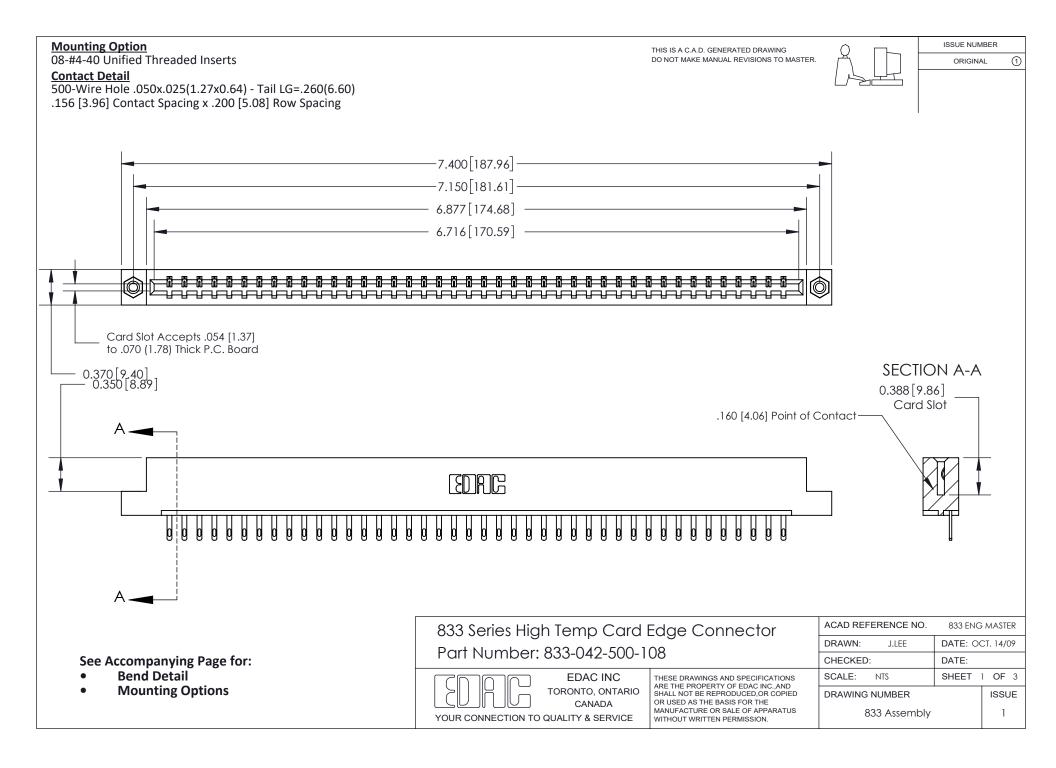

ORIGINAL (1)

ORIGINAL



| 833 Series High Temp Card Edge Connector<br>Contact Bend Detail       |                                                                                                                                                                                                 | ACAD REFERENCE NO. 833 ENG |                  | 3 MASTER      |
|-----------------------------------------------------------------------|-------------------------------------------------------------------------------------------------------------------------------------------------------------------------------------------------|----------------------------|------------------|---------------|
|                                                                       |