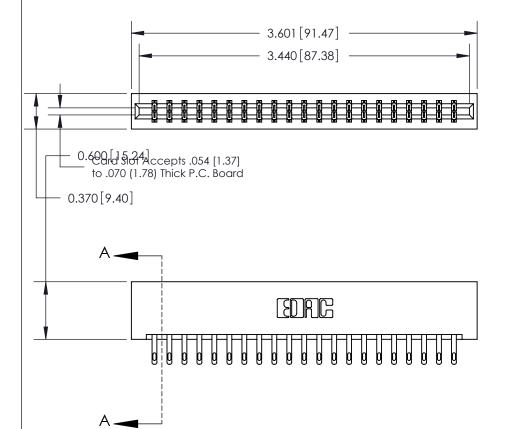

ISSUE NUMBER

ORIGINAL

**See Accompanying Page for:** 

- **Bend Detail**
- **Mounting Options**

833 Series High Temp Card Edge Connector Part Number: 833-042-500-201

**EDAC INC** TORONTO, ONTARIO CANADA

THESE DRAWINGS AND SPECIFICATIONS ARE THE PROPERTY OF EDAC INC.,AND SHALL NOT BE REPRODUCED, OR COPIED OR USED AS THE BASIS FOR THE MANUFACTURE OR SALE OF APPARATUS WITHOUT WRITTEN PERMISSION.

| ACAD REFERENCE NO. | 833 ENG MASTER   |  |  |
|--------------------|------------------|--|--|
| DRAWN: J.LEE       | DATE: OCT. 14/09 |  |  |
| CHECKED:           | DATE:            |  |  |
| SCALE: NTS         | SHEET 1 OF 3     |  |  |
| DRAWING NUMBER     | ISSUE            |  |  |