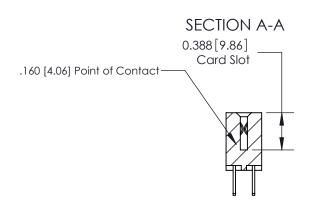

ISSUE NUMBER

ORIGINAL

**See Accompanying Page for:** 

- **Bend Detail**
- **Mounting Options**

833 Series High Temp Card Edge Connector Part Number: 833-042-500-201

**EDAC INC** TORONTO, ONTARIO CANADA

THESE DRAWINGS AND SPECIFICATIONS ARE THE PROPERTY OF EDAC INC.,AND SHALL NOT BE REPRODUCED, OR COPIED OR USED AS THE BASIS FOR THE MANUFACTURE OR SALE OF APPARATUS WITHOUT WRITTEN PERMISSION.

| ACAD REFERENCE NO. | 833 ENG MASTER   |  |  |
|--------------------|------------------|--|--|
| DRAWN: J.LEE       | DATE: OCT. 14/09 |  |  |
| CHECKED:           | DATE:            |  |  |
| SCALE: NTS         | SHEET 1 OF 3     |  |  |
| DRAWING NUMBER     | ISSUE            |  |  |