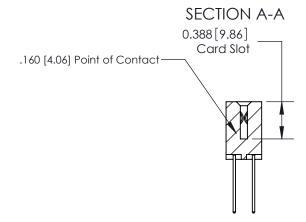

## **Contact Detail**

540-Wire Wrap .025 Sq.(0.64 Sq.) - Tail LG=.560(14.22)

.156 [3.96] Contact Spacing x .200 [5.08] Row Spacing

THIS IS A C.A.D. GENERATED DRAWING DO NOT MAKE MANUAL REVISIONS TO MASTER.

ORIGINAL (1)

ORIGINAL

| 833 Series High Temp Card Edge Connector<br>Contact Bend Detail       |                                                                                                                                                                                                 | ACAD REFERENCE NO. | 833 ENG MASTER   |               |
|-----------------------------------------------------------------------|-------------------------------------------------------------------------------------------------------------------------------------------------------------------------------------------------|--------------------|------------------|---------------|
|                                                                       |                                                                                                                                                                                                 | DRAWN: J.LEE       | DATE: OCT. 14/09 |               |
|                                                                       |                                                                                                                                                                                                 | CHECKED: DATE:     |                  |               |
| EDAC INC TORONTO, ONTARIO CANADA YOUR CONNECTION TO QUALITY & SERVICE | THESE DRAWINGS AND SPECIFICATIONS ARE THE PROPERTY OF EDAC INC.,AND SHALL NOT BE REPRODUCED,OR COPIED OR USED AS THE BASIS FOR THE MANUFACTURE OR SALE OF APPARATUS WITHOUT WRITTEN PERMISSION. | SCALE: NTS         | SHEET 2          | 2 <b>OF</b> 3 |
|                                                                       |                                                                                                                                                                                                 | DRAWING NUMBER     |                  | ISSUE         |
|                                                                       |                                                                                                                                                                                                 | 833 Assembly       |                  | 1             |