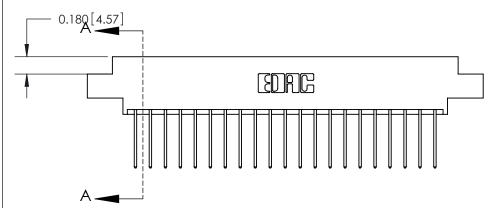

**Mounting Option** 

04-.156 (3.96) Dia. Mounting Holes

## **See Accompanying Page for:**

- **Bend Detail**
- **Mounting Options**

833 Series High Temp Card Edge Connector Part Number: 833-042-540-804

**EDAC INC** TORONTO, ONTARIO CANADA

THESE DRAWINGS AND SPECIFICATIONS ARE THE PROPERTY OF EDAC INC.,AND SHALL NOT BE REPRODUCED, OR COPIED OR USED AS THE BASIS FOR THE MANUFACTURE OR SALE OF APPARATUS WITHOUT WRITTEN PERMISSION.