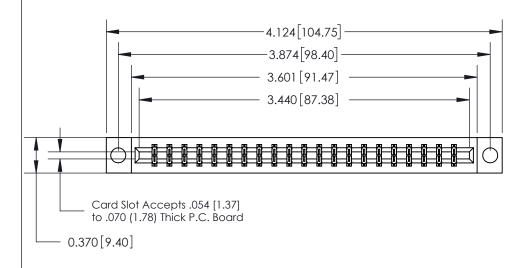

## **See Accompanying Page for:**

- **Bend Detail**
- **Mounting Options**

833 Series High Temp Card Edge Connector Part Number: 833-042-540-804

**EDAC INC** TORONTO, ONTARIO CANADA

THESE DRAWINGS AND SPECIFICATIONS ARE THE PROPERTY OF EDAC INC.,AND SHALL NOT BE REPRODUCED, OR COPIED OR USED AS THE BASIS FOR THE MANUFACTURE OR SALE OF APPARATUS WITHOUT WRITTEN PERMISSION.

| ACAD REFERENCE NO. | 833 ENG MASTER   |  |  |
|--------------------|------------------|--|--|
| DRAWN: J.LEE       | DATE: OCT. 14/09 |  |  |
| CHECKED:           | DATE:            |  |  |
| SCALE: NTS         | SHEET 1 OF 3     |  |  |
| DRAWING NUMBER     | ISSUE            |  |  |
| 833 Assembly       | 1                |  |  |