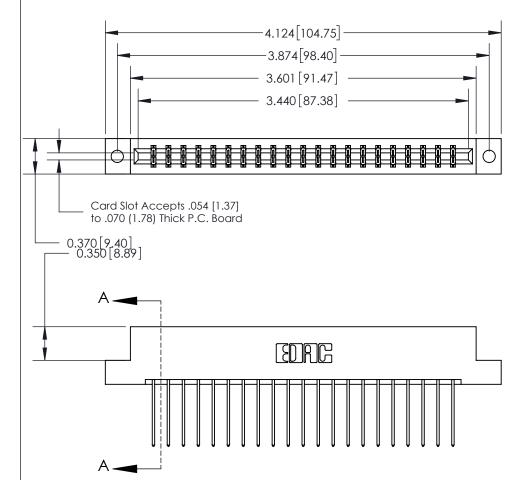

## 833 Series High Temp Card Edge Connector Part Number: 833-042-542-202

YOUR CONNECTION TO QUALITY & SERVICE

**EDAC INC** TORONTO, ONTARIO CANADA

THESE DRAWINGS AND SPECIFICATIONS ARE THE PROPERTY OF EDAC INC.,AND SHALL NOT BE REPRODUCED, OR COPIED OR USED AS THE BASIS FOR THE MANUFACTURE OR SALE OF APPARATUS WITHOUT WRITTEN PERMISSION.

| ACAD REFERENCE NO. | 833 ENG MASTER   |  |  |
|--------------------|------------------|--|--|
| DRAWN: J.LEE       | DATE: OCT. 14/09 |  |  |
| CHECKED:           | DATE:            |  |  |
| SCALE: NTS         | SHEET 1 OF 3     |  |  |
| DRAWING NUMBER     | ISSUE            |  |  |
| 833 Assembly       | 1                |  |  |