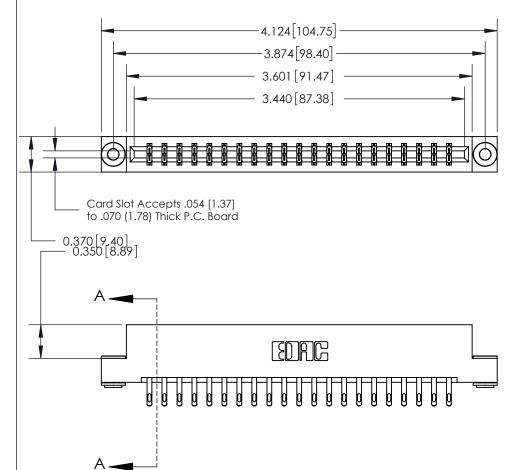

SECTION A-A 0.388 [9.86] Card Slot .160 [4.06] Point of Contact-

833 Series High Temp Card Edge Connector Part Number: 833-042-555-203

**EDAC INC** TORONTO, ONTARIO CANADA

THESE DRAWINGS AND SPECIFICATIONS ARE THE PROPERTY OF EDAC INC.,AND SHALL NOT BE REPRODUCED, OR COPIED OR USED AS THE BASIS FOR THE MANUFACTURE OR SALE OF APPARATUS WITHOUT WRITTEN PERMISSION.

| DRAWN: J.LEE   | DATE: OCT. 14/09 |               |  |
|----------------|------------------|---------------|--|
| CHECKED:       | DATE:            |               |  |
| SCALE: NTS     | SHEET            | 1 <b>OF</b> 3 |  |
| DRAWING NUMBER |                  | ISSUE         |  |
| 833 Assembly   |                  | 1             |  |