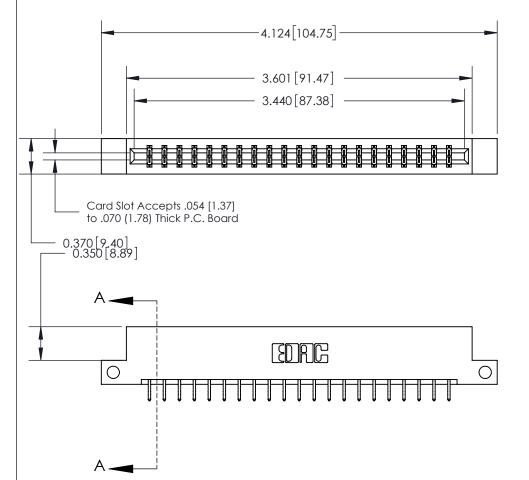

ORIGINAL

833 Series High Temp Card Edge Connector Part Number: 833-042-556-212

**EDAC INC** TORONTO, ONTARIO CANADA

THESE DRAWINGS AND SPECIFICATIONS ARE THE PROPERTY OF EDAC INC.,AND SHALL NOT BE REPRODUCED, OR COPIED OR USED AS THE BASIS FOR THE MANUFACTURE OR SALE OF APPARATUS WITHOUT WRITTEN PERMISSION.

| DRAWN: J.LEE   | DATE: O | CT. 14/09 |
|----------------|---------|-----------|
| CHECKED:       | DATE:   |           |
| SCALE: NTS     | SHEET   | OF 3      |
| DRAWING NUMBER |         | ISSUE     |
| 833 Assembly   |         | 1         |