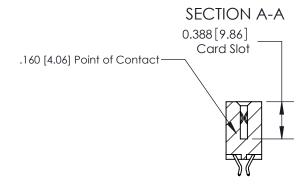

## **Contact Detail**

556-Extender Board Bend (Code 520 Contacts)

.156 [3.96] Contact Spacing x .200 [5.08] Row Spacing

THIS IS A C.A.D. GENERATED DRAWING DO NOT MAKE MANUAL REVISIONS TO MASTER.

ISSUE NUMBER