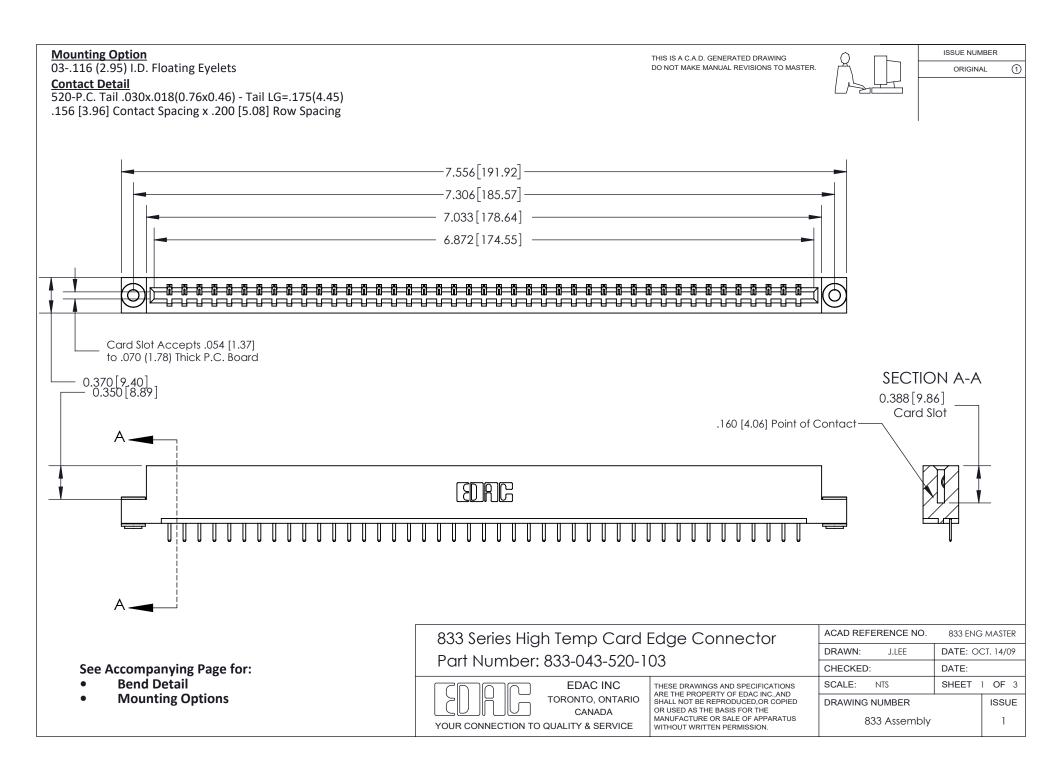

ORIGINAL (1)

ORIGINAL



| 833 Series High Temp Card Edge Connector<br>Contact Bend Detail       |                                                                                                                                                                                                 | ACAD REFERENCE NO. 833 ENG |                  | 3 MASTER      |
|-----------------------------------------------------------------------|-------------------------------------------------------------------------------------------------------------------------------------------------------------------------------------------------|----------------------------|------------------|---------------|
|                                                                       |