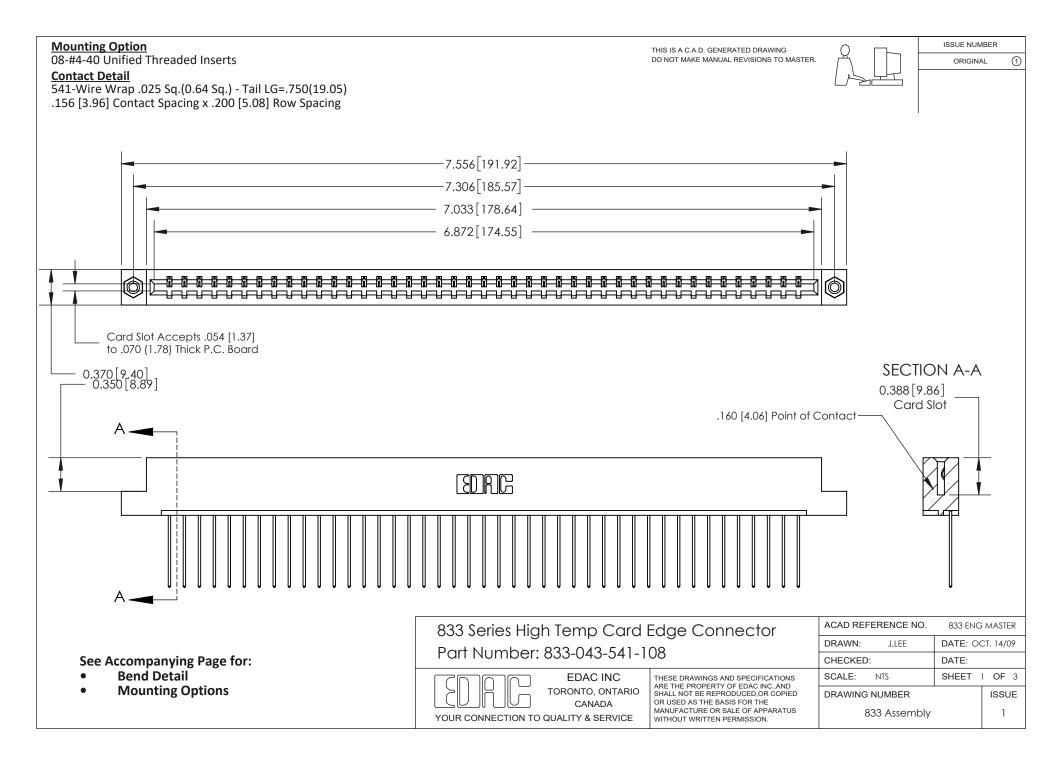

ORIGINAL (1)

ORIGINAL



| 833 Series High Temp Card Edge Connector<br>Contact Bend Detail       |                                                                                                                                                                                                 | ACAD REFERENCE NO. 833 ENG |                  | 3 MASTER      |
|-----------------------------------------------------------------------|-------------------------------------------------------------------------------------------------------------------------------------------------------------------------------------------------|----------------------------|------------------|---------------|
|                                                                       |