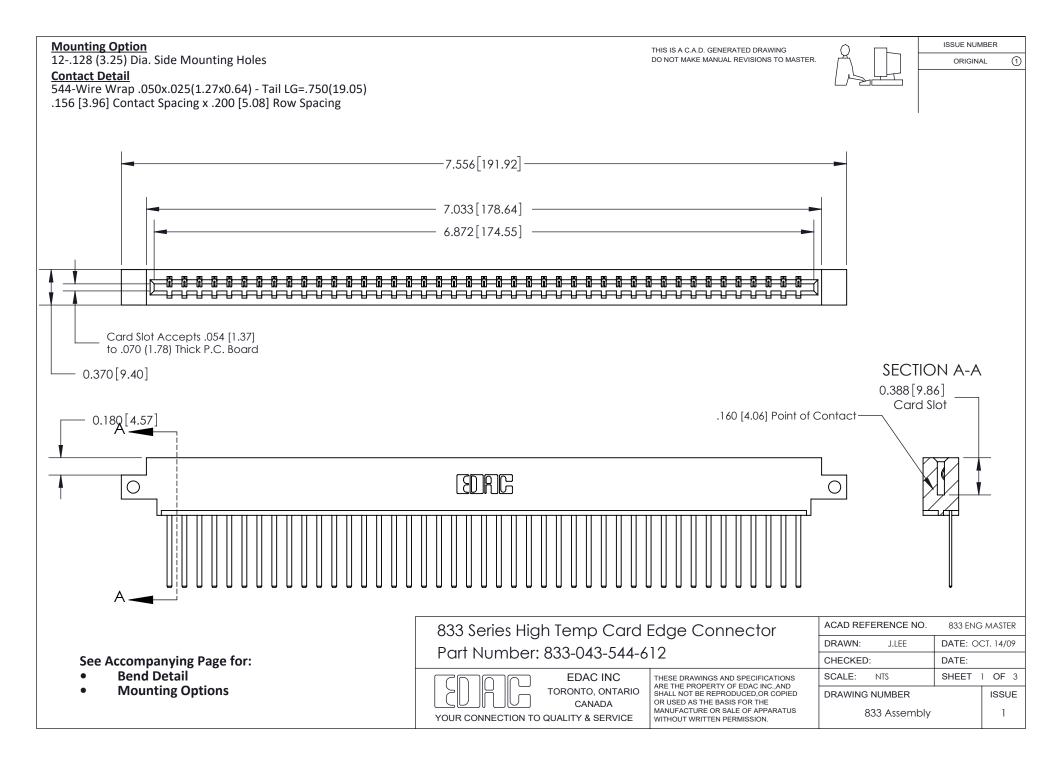

ORIGINAL (1)

ORIGINAL



| 833 Series High Temp Card Edge Connector<br>Contact Bend Detail       |                                                                                                                                                                                                 | ACAD REFERENCE NO. 833 ENG |                  | 3 MASTER      |
|-----------------------------------------------------------------------|-------------------------------------------------------------------------------------------------------------------------------------------------------------------------------------------------|----------------------------|------------------|---------------|
|                                                                       |