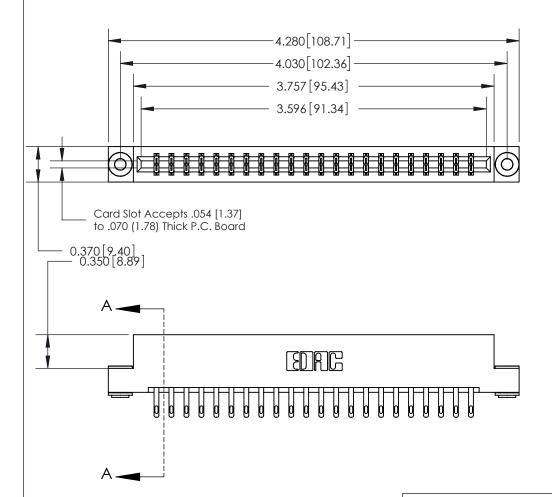

## **Contact Detail**

500-Wire Hole .050x.025(1.27x0.64) - Tail LG=.260(6.60)

.156 [3.96] Contact Spacing x .200 [5.08] Row Spacing

ISSUE NUMBER

ORIGINAL

SECTION A-A 0.388 [9.86] Card Slot .160 [4.06] Point of Contact-

## **See Accompanying Page for:**

- **Bend Detail**
- **Mounting Options**

833 Series High Temp Card Edge Connector Part Number: 833-044-500-203

**EDAC INC** TORONTO, ONTARIO CANADA

THESE DRAWINGS AND SPECIFICATIONS ARE THE PROPERTY OF EDAC INC.,AND SHALL NOT BE REPRODUCED, OR COPIED OR USED AS THE BASIS FOR THE MANUFACTURE OR SALE OF APPARATUS WITHOUT WRITTEN PERMISSION.