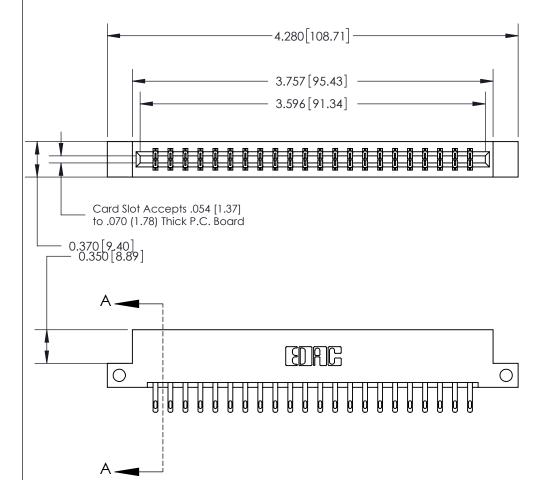

ORIGINAL

| .160 [4.06] Point of Contact— | SECTION A-A<br>0.388 [9.86]<br>Card Slot |
|-------------------------------|------------------------------------------|
|                               |                                          |

833 Series High Temp Card Edge Connector Part Number: 833-044-500-212

YOUR CONNECTION TO QUALITY & SERVICE

**EDAC INC** TORONTO, ONTARIO CANADA

THESE DRAWINGS AND SPECIFICATIONS ARE THE PROPERTY OF EDAC INC.,AND SHALL NOT BE REPRODUCED, OR COPIED OR USED AS THE BASIS FOR THE MANUFACTURE OR SALE OF APPARATUS WITHOUT WRITTEN PERMISSION.