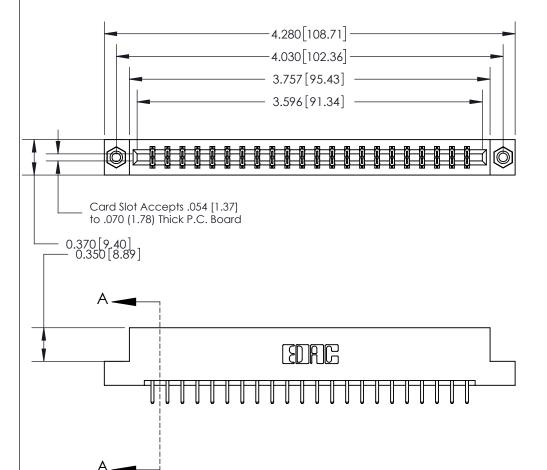

## **Contact Detail**

520-P.C. Tail .030x.018(0.76x0.46) - Tail LG=.175(4.45)

.156 [3.96] Contact Spacing x .200 [5.08] Row Spacing

THIS IS A C.A.D. GENERATED DRAWING DO NOT MAKE MANUAL REVISIONS TO MASTER.

ISSUE NUMBER ORIGINAL

SECTION A-A 0.388 [9.86] Card Slot .160 [4.06] Point of Contact-

## **See Accompanying Page for:**

- **Bend Detail**
- **Mounting Options**

833 Series High Temp Card Edge Connector Part Number: 833-044-520-208

**EDAC INC** TORONTO, ONTARIO CANADA

THESE DRAWINGS AND SPECIFICATIONS ARE THE PROPERTY OF EDAC INC.,AND SHALL NOT BE REPRODUCED, OR COPIED OR USED AS THE BASIS FOR THE MANUFACTURE OR SALE OF APPARATUS WITHOUT WRITTEN PERMISSION.

| ACAD REFERENCE NO. | 833 ENG MASTER   |  |  |
|--------------------|------------------|--|--|
| DRAWN: J.LEE       | DATE: OCT. 14/09 |  |  |
| CHECKED:           | DATE:            |  |  |
| SCALE: NTS         | SHEET 1 OF 3     |  |  |
| DRAWING NUMBER     | ISSUE            |  |  |
| 833 Assembly       | 1                |  |  |