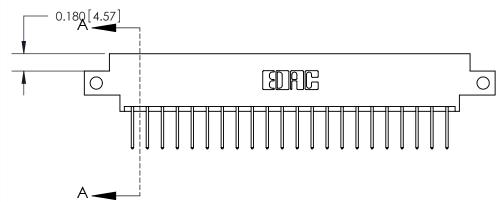

**Mounting Option** 

12-.128 (3.25) Dia. Side Mounting Holes

## **Contact Detail**

523-P.C. Tail .025 Sq.(0.64 Sq.) - Tail LG=.390(9.91)

.156 [3.96] Contact Spacing x .200 [5.08] Row Spacing

THIS IS A C.A.D. GENERATED DRAWING DO NOT MAKE MANUAL REVISIONS TO MASTER.