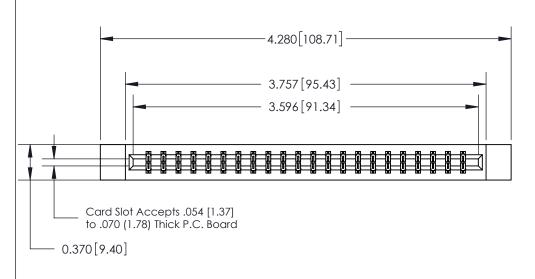

## **See Accompanying Page for:**

- **Bend Detail**
- **Mounting Options**

833 Series High Temp Card Edge Connector Part Number: 833-044-523-812

**EDAC INC** TORONTO, ONTARIO CANADA

THESE DRAWINGS AND SPECIFICATIONS ARE THE PROPERTY OF EDAC INC.,AND SHALL NOT BE REPRODUCED, OR COPIED OR USED AS THE BASIS FOR THE MANUFACTURE OR SALE OF APPARATUS WITHOUT WRITTEN PERMISSION.