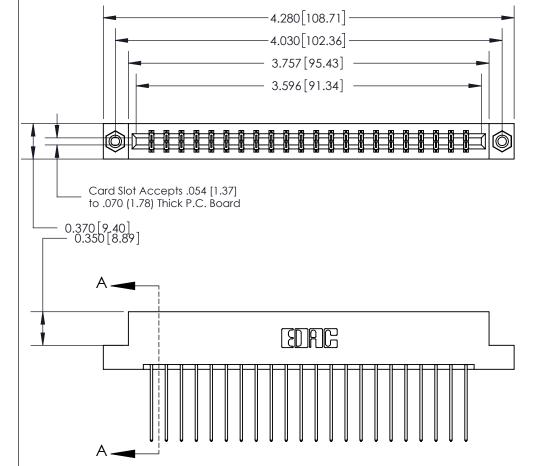

## **See Accompanying Page for:**

- **Bend Detail**
- **Mounting Options**

833 Series High Temp Card Edge Connector Part Number: 833-044-541-208

**EDAC INC** TORONTO, ONTARIO CANADA

THESE DRAWINGS AND SPECIFICATIONS ARE THE PROPERTY OF EDAC INC.,AND SHALL NOT BE REPRODUCED, OR COPIED OR USED AS THE BASIS FOR THE MANUFACTURE OR SALE OF APPARATUS WITHOUT WRITTEN PERMISSION.

| ACAD REFERENCE NO. | 833 ENG MASTER   |  |  |
|--------------------|------------------|--|--|
| DRAWN: J.LEE       | DATE: OCT. 14/09 |  |  |
| CHECKED:           | DATE:            |  |  |
| SCALE: NTS         | SHEET 1 OF 3     |  |  |
| DRAWING NUMBER     | ISSUE            |  |  |
| 833 Assembly       | 1                |  |  |