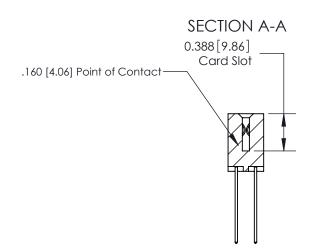

## **Contact Detail**

541-Wire Wrap .025 Sq.(0.64 Sq.) - Tail LG=.750(19.05)

.156 [3.96] Contact Spacing x .200 [5.08] Row Spacing

THIS IS A C.A.D. GENERATED DRAWING DO NOT MAKE MANUAL REVISIONS TO MASTER.