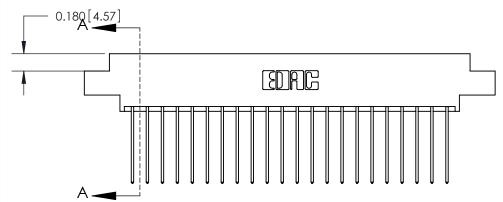

## **Contact Detail**

541-Wire Wrap .025 Sq.(0.64 Sq.) - Tail LG=.750(19.05)

.156 [3.96] Contact Spacing x .200 [5.08] Row Spacing

THIS IS A C.A.D. GENERATED DRAWING DO NOT MAKE MANUAL REVISIONS TO MASTER.