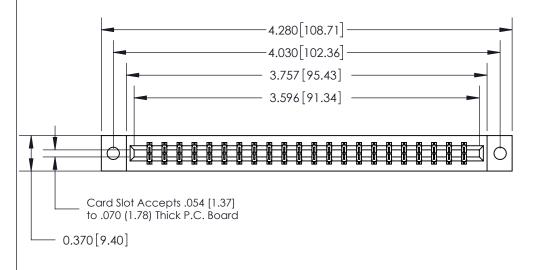

## **See Accompanying Page for:**

- **Bend Detail**
- **Mounting Options**

833 Series High Temp Card Edge Connector Part Number: 833-044-541-802

**EDAC INC** TORONTO, ONTARIO CANADA

THESE DRAWINGS AND SPECIFICATIONS ARE THE PROPERTY OF EDAC INC.,AND SHALL NOT BE REPRODUCED, OR COPIED OR USED AS THE BASIS FOR THE MANUFACTURE OR SALE OF APPARATUS WITHOUT WRITTEN PERMISSION.