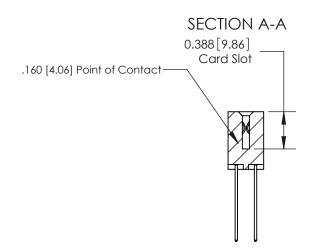

## **Contact Detail**

541-Wire Wrap .025 Sq.(0.64 Sq.) - Tail LG=.750(19.05)

.156 [3.96] Contact Spacing x .200 [5.08] Row Spacing

THIS IS A C.A.D. GENERATED DRAWING DO NOT MAKE MANUAL REVISIONS TO MASTER.