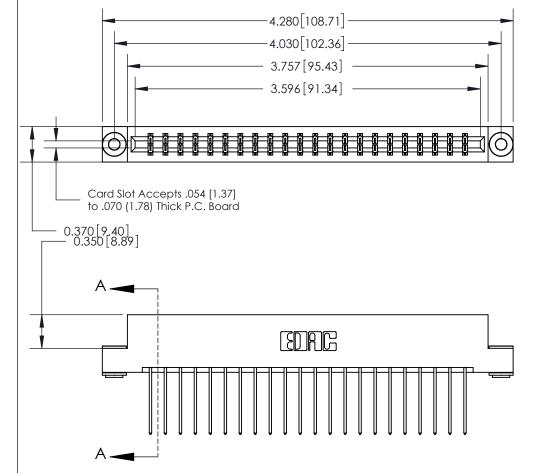

## **See Accompanying Page for:**

- **Bend Detail**
- **Mounting Options**

833 Series High Temp Card Edge Connector Part Number: 833-044-542-203

**EDAC INC** TORONTO, ONTARIO CANADA

THESE DRAWINGS AND SPECIFICATIONS ARE THE PROPERTY OF EDAC INC.,AND SHALL NOT BE REPRODUCED, OR COPIED OR USED AS THE BASIS FOR THE MANUFACTURE OR SALE OF APPARATUS WITHOUT WRITTEN PERMISSION.

| ACAD REFERENCE NO. | 833 ENG MASTER   |  |  |
|--------------------|------------------|--|--|
| DRAWN: J.LEE       | DATE: OCT. 14/09 |  |  |
| CHECKED:           | DATE:            |  |  |
| SCALE: NTS         | SHEET 1 OF 3     |  |  |
| DRAWING NUMBER     | ISSUE            |  |  |
| 833 Assembly       | 1                |  |  |