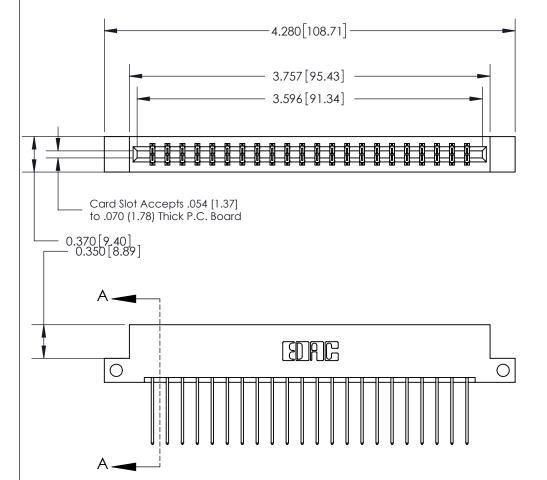

## **See Accompanying Page for:**

- **Bend Detail**
- **Mounting Options**

833 Series High Temp Card Edge Connector Part Number: 833-044-542-212

**EDAC INC** TORONTO, ONTARIO CANADA

THESE DRAWINGS AND SPECIFICATIONS ARE THE PROPERTY OF EDAC INC.,AND SHALL NOT BE REPRODUCED, OR COPIED OR USED AS THE BASIS FOR THE MANUFACTURE OR SALE OF APPARATUS WITHOUT WRITTEN PERMISSION.

| ACAD REFERENCE NO. | 833 ENG MASTER   |  |  |
|--------------------|------------------|--|--|
| DRAWN: J.LEE       | DATE: OCT. 14/09 |  |  |
| CHECKED:           | DATE:            |  |  |
| SCALE: NTS         | SHEET 1 OF 3     |  |  |
| DRAWING NUMBER     | ISSUE            |  |  |