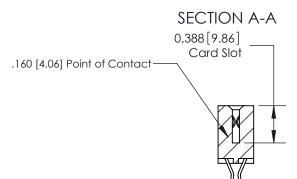

## Part Number: 833-044-555-208

**EDAC INC** TORONTO, ONTARIO CANADA

YOUR CONNECTION TO QUALITY & SERVICE

833 Series High Temp Card Edge Connector

THESE DRAWINGS AND SPECIFICATIONS ARE THE PROPERTY OF EDAC INC.,AND SHALL NOT BE REPRODUCED, OR COPIED OR USED AS THE BASIS FOR THE MANUFACTURE OR SALE OF APPARATUS WITHOUT WRITTEN PERMISSION.

| ACAD REFERENCE NO. | 833 ENG MASTER   |  |  |
|--------------------|------------------|--|--|
| DRAWN: J.LEE       | DATE: OCT. 14/09 |  |  |
| CHECKED:           | DATE:            |  |  |
| SCALE: NTS         | SHEET 1 OF 3     |  |  |
| DRAWING NUMBER     | ISSUE            |  |  |
| 833 Assembly       | 1                |  |  |