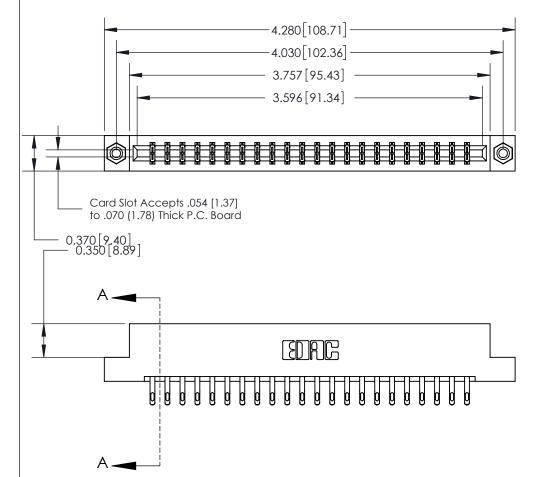

## Part Number: 833-044-555-208

**EDAC INC** TORONTO, ONTARIO CANADA

YOUR CONNECTION TO QUALITY & SERVICE

833 Series High Temp Card Edge Connector

THESE DRAWINGS AND SPECIFICATIONS ARE THE PROPERTY OF EDAC INC.,AND SHALL NOT BE REPRODUCED, OR COPIED OR USED AS THE BASIS FOR THE MANUFACTURE OR SALE OF APPARATUS WITHOUT WRITTEN PERMISSION.

| ACAD REFERENCE NO. | 833 ENG MASTER   |  |  |
|--------------------|------------------|--|--|
| DRAWN: J.LEE       | DATE: OCT. 14/09 |  |  |
| CHECKED:           | DATE:            |  |  |
| SCALE: NTS         | SHEET 1 OF 3     |  |  |
| DRAWING NUMBER     | ISSUE            |  |  |
| 833 Assembly       | 1                |  |  |