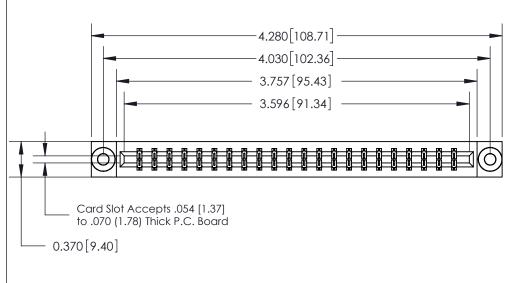

## 833 Series High Temp Card Edge Connector Part Number: 833-044-556-803

**Bend Detail Mounting Options** 

YOUR CONNECTION TO QUALITY & SERVICE

**EDAC INC** TORONTO, ONTARIO CANADA

THESE DRAWINGS AND SPECIFICATIONS ARE THE PROPERTY OF EDAC INC.,AND SHALL NOT BE REPRODUCED, OR COPIED OR USED AS THE BASIS FOR THE MANUFACTURE OR SALE OF APPARATUS WITHOUT WRITTEN PERMISSION.

| ACAD REFERENCE NO. | 833 ENG MASTER   |  |  |
|--------------------|------------------|--|--|
| DRAWN: J.LEE       | DATE: OCT. 14/09 |  |  |
| CHECKED:           | DATE:            |  |  |
| SCALE: NTS         | SHEET 1 OF 3     |  |  |
| DRAWING NUMBER     | ISSUE            |  |  |
| 833 Assembly       | 1                |  |  |