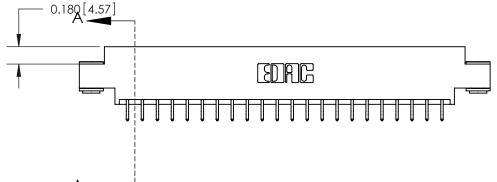

## 833 Series High Temp Card Edge Connector Part Number: 833-044-556-803

**Bend Detail Mounting Options** 

YOUR CONNECTION TO QUALITY & SERVICE

**EDAC INC** TORONTO, ONTARIO CANADA

THESE DRAWINGS AND SPECIFICATIONS ARE THE PROPERTY OF EDAC INC.,AND SHALL NOT BE REPRODUCED, OR COPIED OR USED AS THE BASIS FOR THE MANUFACTURE OR SALE OF APPARATUS WITHOUT WRITTEN PERMISSION.

| ACAD REFERENCE NO. | 833 ENG MASTER   |  |  |
|--------------------|------------------|--|--|
| DRAWN: J.LEE       | DATE: OCT. 14/09 |  |  |
| CHECKED:           | DATE:            |  |  |
| SCALE: NTS         | SHEET 1 OF 3     |  |  |
| DRAWING NUMBER     | ISSUE            |  |  |
| 833 Assembly       | 1                |  |  |