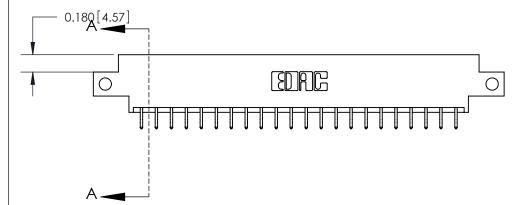

**Mounting Option** 

12-.128 (3.25) Dia. Side Mounting Holes

THIS IS A C.A.D. GENERATED DRAWING DO NOT MAKE MANUAL REVISIONS TO MASTER.

ISSUE NUMBER

1

ORIGINAL

THIS IS A C.A.D. GENERATED DRAWING DO NOT MAKE MANUAL REVISIONS TO MASTER.

ORIGINAL (1)

| 833 Series High Temp Card Edge Connector  Mounting Options |                                                                                                        | ACAD REFERENCE NO.  DRAWN: J.LEE | DATE: O | MASTER<br>CT. 14/09 |
|------------------------------------------------------------|--------------------------------------------------------------------------------------------------------|----------------------------------|---------|---------------------|
| EDAC INC                                                   | THESE DRAWINGS AND SPECIFICATIONS                                                                      | CHECKED:<br>SCALE: NTS           | DATE:   | 3 OF 3              |
| TORONTO, ONTARIO CANADA                                    | ARE THE PROPERTY OF EDAC INC.,AND<br>SHALL NOT BE REPRODUCED,OR COPIED<br>OR USED AS THE BASIS FOR THE | DRAWING NUMBER                   |         | ISSUE               |
| YOUR CONNECTION TO QUALITY & SERVICE                       | MANUFACTURE OR SALE OF APPARATUS WITHOUT WRITTEN PERMISSION.                                           | 833 Assembly                     |         | 1                   |