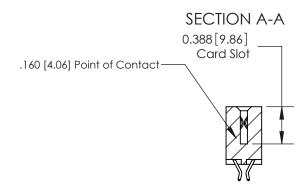

ORIGINAL (1)

ORIGINAL

| 833 Series High Temp Card                                    | ACAD REFERENCE NO.                                                                                                                                            | 833 ENC        | MASTER   |               |
|--------------------------------------------------------------|---------------------------------------------------------------------------------------------------------------------------------------------------------------|----------------|----------|---------------|
| Contact Bend Detail                                          |                                                                                                                                                               | DRAWN: J.LEE   | DATE: OC | T. 14/09      |
|                                                              |                                                                                                                                                               | CHECKED:       | DATE:    |               |
| EDAC INC                                                     | THESE DRAWINGS AND SPECIFICATIONS                                                                                                                             | SCALE: NTS     | SHEET 2  | 2 <b>OF</b> 3 |
| TORONTO, ONTARIO CANADA YOUR CONNECTION TO QUALITY & SERVICE | ARE THE PROPERTY OF EDAC INC.,AND SHALL NOT BE REPRODUCED,OR COPIED OR USED AS THE BASIS FOR THE MANUFACTURE OR SALE OF APPARATUS WITHOUT WRITTEN PERMISSION. | DRAWING NUMBER |          | ISSUE         |
|                                                              |                                                                                                                                                               | 833 Assembly   |          | 1             |