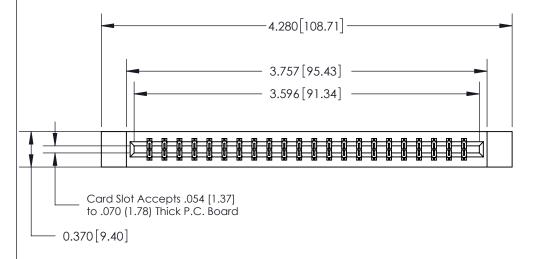

## **See Accompanying Page for:**

- **Bend Detail**
- **Mounting Options**

| 833 Series High Temp Card Edge Connector |
|------------------------------------------|
| Part Number: 833-044-556-812             |

| ACAD REFERENCE NO. | 833 ENG MASTER   |  |  |
|--------------------|------------------|--|--|
| DRAWN: J.LEE       | DATE: OCT. 14/09 |  |  |
| CHECKED:           | DATE:            |  |  |
| SCALE: NTS         | SHEET 1 OF 3     |  |  |
| DRAWING NUMBER     | ISSUE            |  |  |
| 833 Assembly       | 1                |  |  |