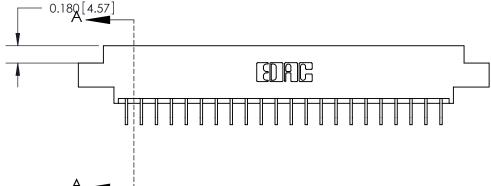

## **Contact Detail**

559-90 Degree Bend (Code 541 Contacts)

.156 [3.96] Contact Spacing x .200 [5.08] Row Spacing

THIS IS A C.A.D. GENERATED DRAWING DO NOT MAKE MANUAL REVISIONS TO MASTER.

ISSUE NUMBER ORIGINAL 1