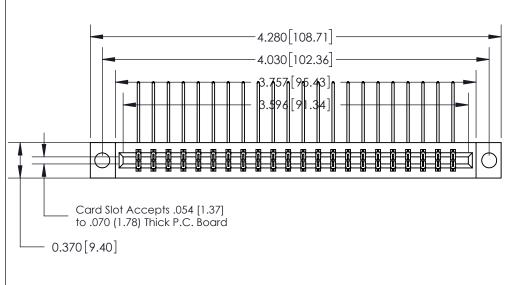

## **See Accompanying Page for:**

- **Bend Detail**
- **Mounting Options**

| 833 Series High Temp Card Edge Connecto |
|-----------------------------------------|
| Part Number: 833-044-559-804            |

| ACAD REFERENCE NO. | 833 ENG MASTER   |  |  |
|--------------------|------------------|--|--|
| DRAWN: J.LEE       | DATE: OCT. 14/09 |  |  |
| CHECKED:           | DATE:            |  |  |
| SCALE: NTS         | SHEET 1 OF 3     |  |  |
| DRAWING NUMBER     | ISSUE            |  |  |
| 833 Assembly       | 1                |  |  |