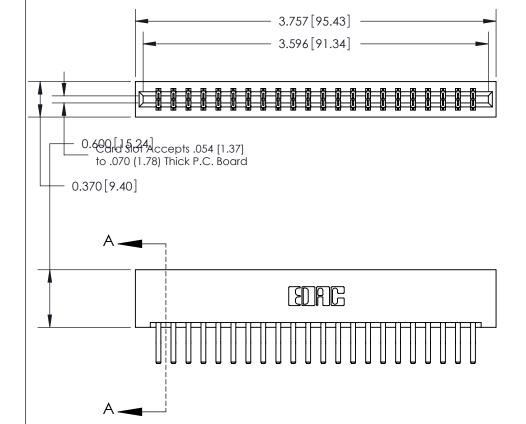

ORIGINAL

**See Accompanying Page for:** 

- **Bend Detail**
- **Mounting Options**

833 Series High Temp Card Edge Connector Part Number: 833-044-560-201

**EDAC INC** TORONTO, ONTARIO CANADA

THESE DRAWINGS AND SPECIFICATIONS ARE THE PROPERTY OF EDAC INC.,AND SHALL NOT BE REPRODUCED, OR COPIED OR USED AS THE BASIS FOR THE MANUFACTURE OR SALE OF APPARATUS WITHOUT WRITTEN PERMISSION.

| ACAD REFERENCE NO. 833 ENG MA |                  |  |  |
|-------------------------------|------------------|--|--|
| DRAWN: J.LEE                  | DATE: OCT. 14/09 |  |  |
| CHECKED:                      | DATE:            |  |  |
| SCALE: NTS                    | SHEET 1 OF 3     |  |  |
| DRAWING NUMBER                | ISSUE            |  |  |
| 833 Assembly                  | 1                |  |  |