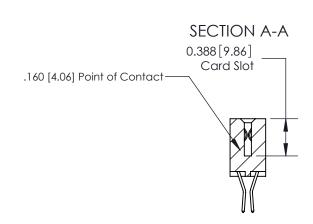

ORIGINAL (1)

ORIGINAL

| 833 Series High Temp Card Edge Connector<br>Contact Bend Detail       |                                                                                                                                                                                                 | ACAD REFERENCE NO. | 833 ENG MASTER   |               |
|-----------------------------------------------------------------------|-------------------------------------------------------------------------------------------------------------------------------------------------------------------------------------------------|--------------------|------------------|---------------|
|                                                                       |                                                                                                                                                                                                 | DRAWN: J.LEE       | DATE: OCT. 14/09 |               |
|                                                                       |                                                                                                                                                                                                 | CHECKED:           | DATE:            |               |
| EDAC INC TORONTO, ONTARIO CANADA YOUR CONNECTION TO QUALITY & SERVICE | THESE DRAWINGS AND SPECIFICATIONS ARE THE PROPERTY OF EDAC INC.,AND SHALL NOT BE REPRODUCED,OR COPIED OR USED AS THE BASIS FOR THE MANUFACTURE OR SALE OF APPARATUS WITHOUT WRITTEN PERMISSION. | SCALE: NTS         | SHEET 2          | 2 <b>OF</b> 3 |
|                                                                       |                                                                                                                                                                                                 | DRAWING NUMBER     |                  | ISSUE         |
|                                                                       |                                                                                                                                                                                                 | 833 Assembly       |                  | 1             |