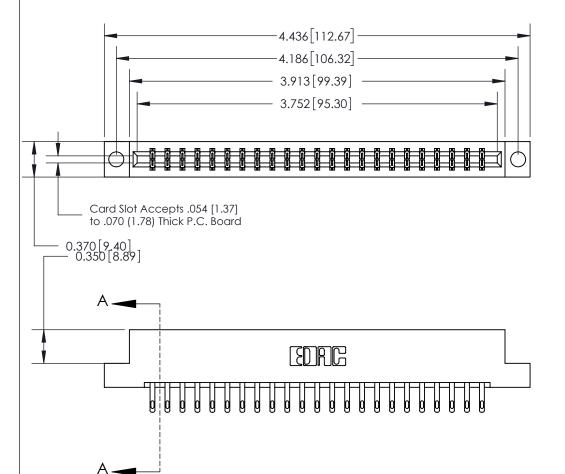

ISSUE NUMBER ORIGINAL

| .160 [4.06] Point of Contact— | SECTION A-A<br>0.388 [9.86]<br>Card Slot |
|-------------------------------|------------------------------------------|
| .160 [4.06] FOIH OF COHIGET   |                                          |

## **See Accompanying Page for:**

- **Bend Detail**
- **Mounting Options**

833 Series High Temp Card Edge Connector Part Number: 833-046-500-204

**EDAC INC** TORONTO, ONTARIO CANADA

THESE DRAWINGS AND SPECIFICATIONS ARE THE PROPERTY OF EDAC INC.,AND SHALL NOT BE REPRODUCED, OR COPIED OR USED AS THE BASIS FOR THE MANUFACTURE OR SALE OF APPARATUS WITHOUT WRITTEN PERMISSION.