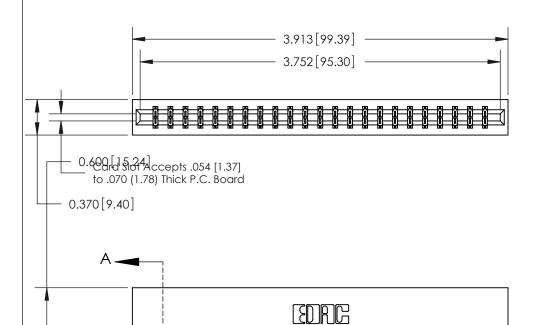

ISSUE NUMBER

ORIGINAL

SECTION A-A 0.388 [9.86] Card Slot .160 [4.06] Point of Contact-

## **See Accompanying Page for:**

- **Bend Detail**
- **Mounting Options**

833 Series High Temp Card Edge Connector Part Number: 833-046-520-201

**EDAC INC** TORONTO, ONTARIO CANADA

THESE DRAWINGS AND SPECIFICATIONS ARE THE PROPERTY OF EDAC INC.,AND SHALL NOT BE REPRODUCED, OR COPIED OR USED AS THE BASIS FOR THE MANUFACTURE OR SALE OF APPARATUS WITHOUT WRITTEN PERMISSION.