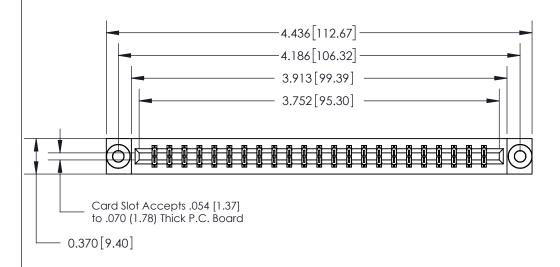

## **See Accompanying Page for:**

- **Bend Detail**
- **Mounting Options**

833 Series High Temp Card Edge Connector Part Number: 833-046-520-803

**EDAC INC** TORONTO, ONTARIO CANADA

THESE DRAWINGS AND SPECIFICATIONS ARE THE PROPERTY OF EDAC INC.,AND SHALL NOT BE REPRODUCED, OR COPIED OR USED AS THE BASIS FOR THE MANUFACTURE OR SALE OF APPARATUS WITHOUT WRITTEN PERMISSION.