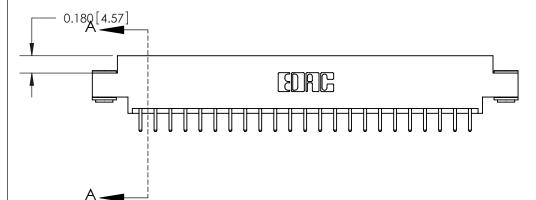

## **Contact Detail**

520-P.C. Tail .030x.018(0.76x0.46) - Tail LG=.175(4.45)

.156 [3.96] Contact Spacing x .200 [5.08] Row Spacing

THIS IS A C.A.D. GENERATED DRAWING DO NOT MAKE MANUAL REVISIONS TO MASTER.

ISSUE NUMBER ORIGINAL

SECTION A-A 0.388 [9.86] Card Slot .160 [4.06] Point of Contact-