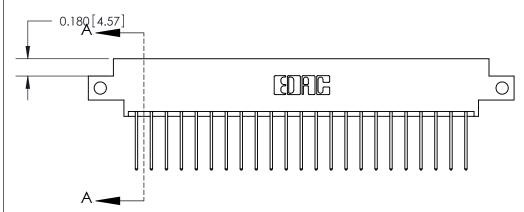

**Mounting Option** 

12-.128 (3.25) Dia. Side Mounting Holes

## **Contact Detail**

540-Wire Wrap .025 Sq.(0.64 Sq.) - Tail LG=.560(14.22)

.156 [3.96] Contact Spacing x .200 [5.08] Row Spacing

THIS IS A C.A.D. GENERATED DRAWING DO NOT MAKE MANUAL REVISIONS TO MASTER.