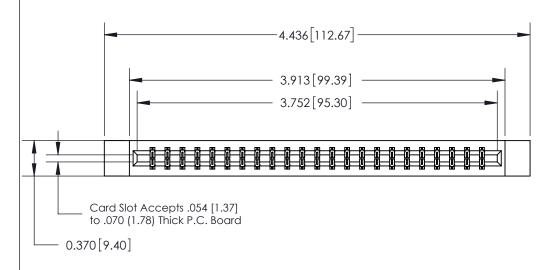

## SECTION A-A 0.388 [9.86] Card Slot .160 [4.06] Point of Contact-

## **See Accompanying Page for:**

- **Bend Detail**
- **Mounting Options**

833 Series High Temp Card Edge Connector Part Number: 833-046-540-812

**EDAC INC** TORONTO, ONTARIO CANADA

THESE DRAWINGS AND SPECIFICATIONS ARE THE PROPERTY OF EDAC INC.,AND SHALL NOT BE REPRODUCED, OR COPIED OR USED AS THE BASIS FOR THE MANUFACTURE OR SALE OF APPARATUS WITHOUT WRITTEN PERMISSION.