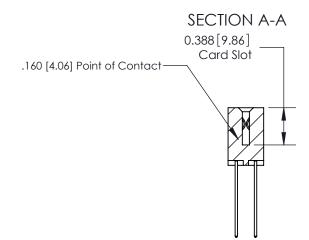

## **Contact Detail**

541-Wire Wrap .025 Sq.(0.64 Sq.) - Tail LG=.750(19.05)

.156 [3.96] Contact Spacing x .200 [5.08] Row Spacing

THIS IS A C.A.D. GENERATED DRAWING DO NOT MAKE MANUAL REVISIONS TO MASTER.