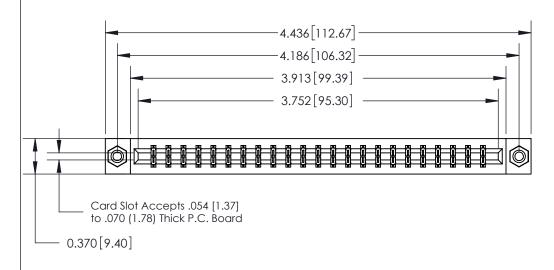

## **See Accompanying Page for:**

- **Bend Detail**
- **Mounting Options**

833 Series High Temp Card Edge Connector Part Number: 833-046-541-808

**EDAC INC** TORONTO, ONTARIO CANADA

THESE DRAWINGS AND SPECIFICATIONS ARE THE PROPERTY OF EDAC INC.,AND SHALL NOT BE REPRODUCED, OR COPIED OR USED AS THE BASIS FOR THE MANUFACTURE OR SALE OF APPARATUS WITHOUT WRITTEN PERMISSION.