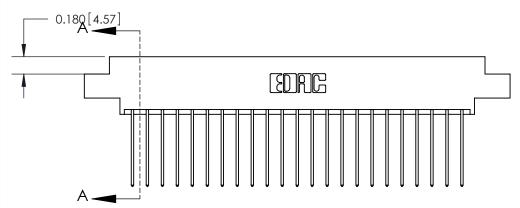

## **Contact Detail**

541-Wire Wrap .025 Sq.(0.64 Sq.) - Tail LG=.750(19.05)

.156 [3.96] Contact Spacing x .200 [5.08] Row Spacing

THIS IS A C.A.D. GENERATED DRAWING DO NOT MAKE MANUAL REVISIONS TO MASTER.