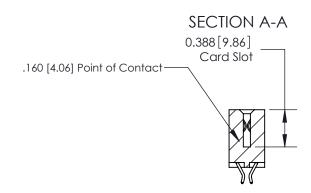

## **See Accompanying Page for:**

- **Bend Detail**
- **Mounting Options**

833 Series High Temp Card Edge Connector Part Number: 833-046-556-203

**EDAC INC** TORONTO, ONTARIO CANADA

THESE DRAWINGS AND SPECIFICATIONS ARE THE PROPERTY OF EDAC INC.,AND SHALL NOT BE REPRODUCED, OR COPIED OR USED AS THE BASIS FOR THE MANUFACTURE OR SALE OF APPARATUS WITHOUT WRITTEN PERMISSION.