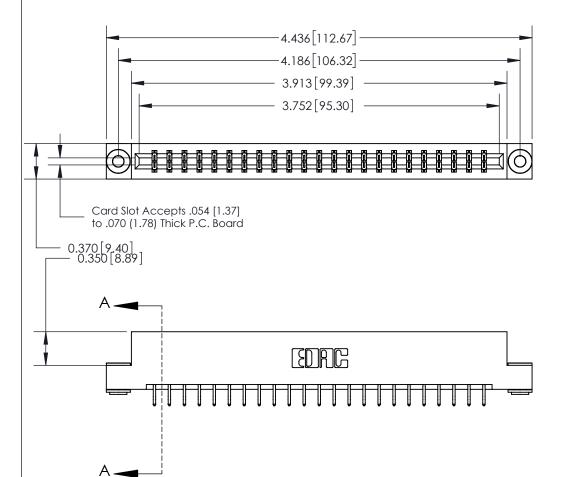

## **See Accompanying Page for:**

- **Bend Detail**
- **Mounting Options**

833 Series High Temp Card Edge Connector Part Number: 833-046-556-203

**EDAC INC** TORONTO, ONTARIO CANADA

THESE DRAWINGS AND SPECIFICATIONS ARE THE PROPERTY OF EDAC INC.,AND SHALL NOT BE REPRODUCED, OR COPIED OR USED AS THE BASIS FOR THE MANUFACTURE OR SALE OF APPARATUS WITHOUT WRITTEN PERMISSION.